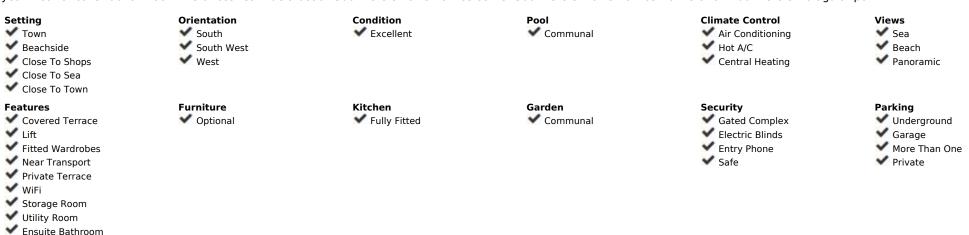

610 m2

Wonderful duplex penthouse with panoramic sea views located in the exclusive urbanization "Castillo de San Luis" next to the sea and all services. The property is distributed over 2 floors as follows: The entrance floor located on the 1st floor is made up of a very spacious and elegant entrance hall that distributes on one side the very large living room (dining area, lounge room plus another seating area) with access to a very large terrace with a part covered with wonderful views of the sea and another open part where there is a dining table and plenty of space. In this area of the property there is also a TV room. Going through the entrance hall is the very large fully equipped kitchen with breakfast table and a separate utility room. From the hall, we also access to the sleeping area where there are 4 large bedrooms and 3 bathrooms (1 en suite). All bedrooms have large fitted wardrobes and access to very sunny terraces with electric awnings. Finally, and again from the entrance hall, you access the upper floor where the master bedroom is located, which is huge and very bright with access to a beautiful and spacious sunny terrace with 100% privacy and tranquillity with wonderful views of the sea, the beach and surroundings. The bedroom has a dressing room and a bathroom with Jacuzzi and shower. The property is in very good condition with hot and cold air conditioning throughout the property, marble floors and bathrooms, double glazed windows with electric shutters and electric awnings on the terraces. The property is also sold with 2 parking spaces and 2 large storage rooms. Very well-maintained community with a beautiful community garden, swimming pool, fountains, elevators and security cameras. Total build size 528,39m2. Living area 332,39m2 plus 196m2 of terraces. Garages with 34,02m2 and 33,88m2. Storage rooms with 24,39m2 and 15,10m2. Community 561,82 per month. IBI 2.474,14 per year. Year of construction 1992. Distances: Carihuela beach 300 meters Torremolinos center 300 meters. Torremolinos train stat