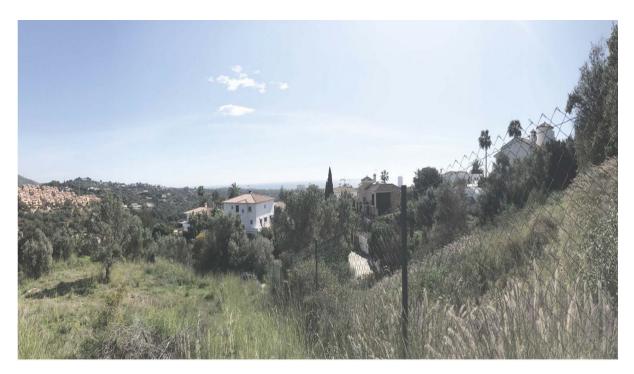

## Sales - Plot - Elviria 580.000€

www.mibgroup.es +34 662 58 96 58 info@mibgroup.es

Ref.-ID: MIBGR4397359 Elviria Plot

1715 m2

The plot encompasses a generous 1715 m2 area, allowing for a footprint of 428 m2 and a building space of 343 m2. The maximum permissible height reaches 7.5+1.5 meters. Nestled upon a sloped terrain, the plot offers captivating vistas of both nature and the sea. Tucked away at the cul-de-sac's end, this private and tranquil location guarantees seclusion and convenience, as it's only a stroll or a short drive away from all amenities, golf courses, and the beach. Elviria is a desirable upscale town in the Western Costa del Sol, strategically located just 35 minutes from the airport, 15 minutes from Marbella, and a short 20-minute drive from Puerto Banus. This area is famed for its stunning beaches, dynamic center, and diverse entertainment options. Whether you're looking to relax on Mediterranean beaches, access International schools, shop at local stores, savor fine dining, or play golf, Elviria has it all!