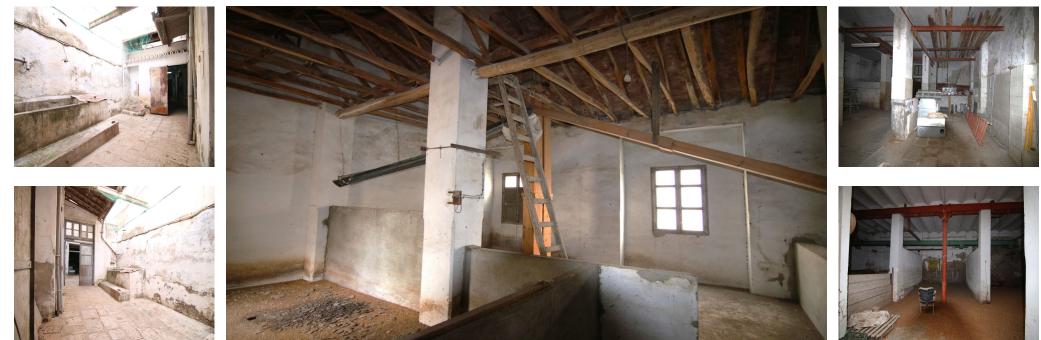

Sales - Commercial - Coín 474.900€ www.mibgroup.es +34 662 58 96 58 info@mibgroup.es

Ref.-ID: MIBGR4399546

IBI: 1,109 EUR / year

Rubbish: 96 EUR / year

INDUSTRIAL PREMISES WITH AN AREA OF 435 M2 This large local is divided into two floors totaling 823 square meters, different sections for what was formerly used as a warehouse and sale of animal feed, gardening products... It can be bought to make parking lots in the center of Coín and rent them ... Or the construction of a block of apartments with ample possibilities. IF YOU WANT TO KNOW IT, DO NOT HESITATE... VISIT