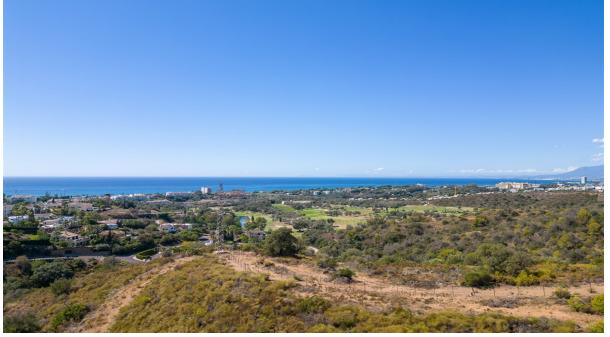

## Sales - Plot - El Rosario 550.000€

www.mibgroup.es +34 662 58 96 58 info@mibgroup.es

Ref.-ID: MIBGR4410694 El Rosario Plot

Community: 1,200 EUR / year

IBI: 1,099 EUR / year

Fantastic, large, elevated, corner plot available in El Rosario. This plot is fantastically positioned to enjoy incredible 180 degree views of the sea, golf courses, the Coast and all the way over to Gibraltar and Africa. The location and position of the plot gurantees that the views will never be obstructed. Perfect opportunity to built your dream property on a plot of land that is unbeaten in an area that is already developing quickly. Don't miss out on this incredible opportunity!