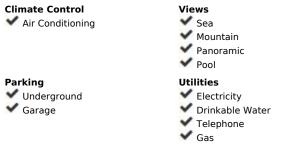

Sales - Plot - Benahavís 1.990.000€ www.mibgroup.es +34 662 58 96 58 info@mibgroup.es

Ref.-ID: MIBGR4418686

Benahavís

Plot

1441 m2

This plot is an amazing opportunity to acquire one of the last available plots for development in the popular Benahavis town. With being in a walkable distance to shops, schools and restaurants, and many other amenities, this location is extremely sought after. This plot of land already has the project plans and license to build 40 modern apartments, each with their own storage rooms and 55 parking spaces. Each apartment will have their own panoramic view, ranging from sea views to mountain views. These apartments will all have access to a new communal pool, as well as each apartment having their own private, covered terrace. There will be access to underground parking as well as garage spaces.