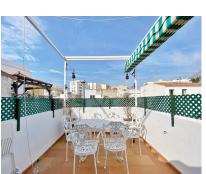

Charming duplex penthouse with private terrace located in the heart of the old town. Just 1 minute walk from Plaza de Los Naranjos. This apartment is part of a small building with only 6 neighbors, 2 apartments per floor. Located in a beautiful and picturesque pedestrian street without noises. The house is distributed on 2 levels: -On the entrance floor there is the living room with fireplace, in the living room there are 2 large windows that give access to their respective balconies and direct views of this quiet little street full of flowers characteristic of the old town, the kitchen and 2 bedrooms, both also with large windows and corresponding balconies, on this floor there is 1 large bathroom with shower. -On the upper floor, there is the master bedroom, very spacious and with high and sloping ceilings, it has its own bathroom with shower, where natural light enters through a folding window in the ceiling, Velux type. From the master bedroom there is access to a pleasant terrace, sunny all day long and with beautiful 360° views around the old town. A visit is highly recommended. Ideal as a permanent residence or for tourist use.

## Setting Close To Port Close To Shops Close To Sea Close To Schools Close To Marina Furniture Part Furnished

| Features         |  |  |
|------------------|--|--|
| Fitted Wardrobes |  |  |
| Private Terrace  |  |  |
| Solarium         |  |  |
| Ensuite Bathroom |  |  |
| Marble Flooring  |  |  |
| Double Glazing   |  |  |