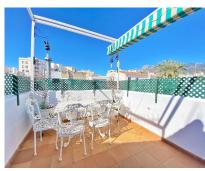

Charming duplex penthouse with private terrace located in the heart of the old town. Just 1 minute walk from Plaza de Los Naranjos. This apartment is part of a small building with only 6 neighbors, 2 apartments per floor. Located in a beautiful and picturesque pedestrian street without noises. The house is distributed on 2 levels: -On the entrance floor there is the living room with fireplace, in the living room there are 2 large windows that give access to their respective balconies and direct views of this quiet little street full of flowers characteristic of the old town, the kitchen and 2 bedrooms, both also with large windows and corresponding balconies, on this floor there is 1 large bathroom with shower. -On the upper floor, there is the master bedroom, very spacious and with high and sloping ceilings, it has its own bathroom with shower, where natural light enters through a folding window in the ceiling, Velux type. From the master bedroom there is access to a pleasant terrace, sunny all day long and with beautiful 360° views around the old town. A visit is highly recommended. Ideal as a permanent residence or for tourist use.

## Setting Close To Port Close To Shops Close To Sea Close To Schools Close To Marina Furniture Part Furnished

| Features         |  |  |
|------------------|--|--|
| Fitted Wardrobes |  |  |
| Private Terrace  |  |  |
| Solarium         |  |  |
| Ensuite Bathroom |  |  |
| Marble Flooring  |  |  |
| Double Glazing   |  |  |