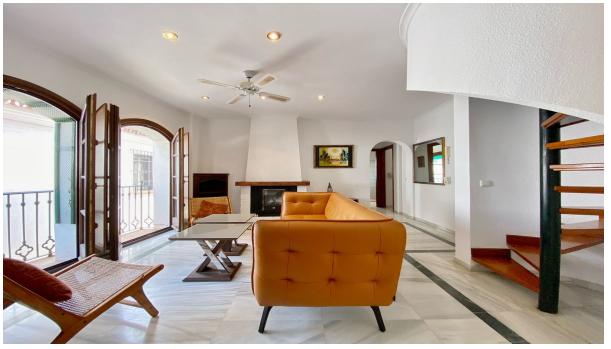

Charming duplex penthouse with private terrace located in the heart of the old town. Just 1 minute walk from Plaza de Los Naranjos. This apartment is part of a small building with only 6 neighbors, 2 apartments per floor. Located in a beautiful and picturesque pedestrian street without noises. The house is distributed on 2 levels: -On the entrance floor there is the living room with fireplace, in the living room there are 2 large windows that give access to their respective balconies and direct views of this quiet little street full of flowers characteristic of the old town, the kitchen and 2 bedrooms, both also with large windows and corresponding balconies, on this floor there is 1 large bathroom with shower. -On the upper floor, there is the master bedroom, very spacious and with high and sloping ceilings, it has its own bathroom with shower, where natural light enters through a folding window in the ceiling, Velux type. From the master bedroom there is access to a pleasant terrace, sunny all day long and with beautiful 360° views around the old town. A visit is highly recommended. Ideal as a permanent residence or for tourist use.

## Setting Close To Port Close To Shops Close To Sea Close To Schools Close To Marina Furniture Part Furnished

| Features         |  |  |
|------------------|--|--|
| Fitted Wardrobes |  |  |
| Private Terrace  |  |  |
| Solarium         |  |  |
| Ensuite Bathroom |  |  |
| Marble Flooring  |  |  |
| Double Glazing   |  |  |