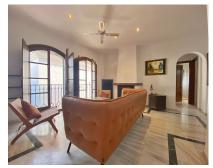

Charming duplex penthouse with private terrace located in the heart of the old town. Just 1 minute walk from Plaza de Los Naranjos. This apartment is part of a small building with only 6 neighbors, 2 apartments per floor. Located in a beautiful and picturesque pedestrian street without noises. The house is distributed on 2 levels: -On the entrance floor there is the living room with fireplace, in the living room there are 2 large windows that give access to their respective balconies and direct views of this quiet little street full of flowers characteristic of the old town, the kitchen and 2 bedrooms, both also with large windows and corresponding balconies, on this floor there is 1 large bathroom with shower. -On the upper floor, there is the master bedroom, very spacious and with high and sloping ceilings, it has its own bathroom with shower, where natural light enters through a folding window in the ceiling, Velux type. From the master bedroom there is access to a pleasant terrace, sunny all day long and with beautiful 360° views around the old town. A visit is highly recommended. Ideal as a permanent residence or for tourist use.

## Setting Close To Port Close To Shops Close To Sea Close To Schools Close To Marina Furniture Part Furnished

| Features         |  |  |
|------------------|--|--|
| Fitted Wardrobes |  |  |
| Private Terrace  |  |  |
| Solarium         |  |  |
| Ensuite Bathroom |  |  |
| Marble Flooring  |  |  |
| Double Glazing   |  |  |