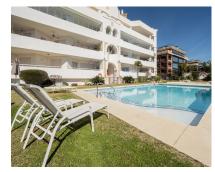

## Setting Beachfront Close To Port Close To Shops Close To Town Kitchen

Fully Fitted

| Orientation |            |  |
|-------------|------------|--|
| ~           | South East |  |

Pool Communal

| Features |                  |
|----------|------------------|
| ~        | Covered Terrace  |
| ~        | Lift             |
| ~        | Fitted Wardrobes |
| ~        | Storage Room     |
| ~        | Marble Flooring  |

## Garden Communal

Parking
Communal