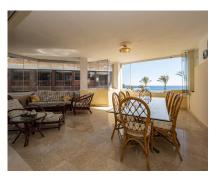

This second-floor flat is a beachfront gem located within the La Herradura building. Positioned to face south to east, it offers direct, unobstructed vistas of the beach and the sea, with Puerto Banus just a short stroll away. The interior comprises a comfortable living and dining area, a well-equipped kitchen, a generously sized master bedroom with an ensuite bathroom, and an additional guest bedroom and bathroom. A highlight of the property is its covered terrace, seamlessly connected to the living space through glass curtains. The flat also includes a garage, as well as a storage room that can double as a bedroom, complete with an adjoining bathroom and natural light source. Residents have access to a communal pool and beautifully landscaped gardens, with the added convenience of direct beach access.