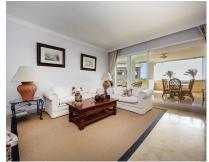

This second-floor flat is a beachfront gem located within the La Herradura building. Positioned to face south to east, it offers direct, unobstructed vistas of the beach and the sea, with Puerto Banus just a short stroll away. The interior comprises a comfortable living and dining area, a well-equipped kitchen, a generously sized master bedroom with an ensuite bathroom, and an additional guest bedroom and bathroom. A highlight of the property is its covered terrace, seamlessly connected to the living space through glass curtains. The flat also includes a garage, as well as a storage room that can double as a bedroom, complete with an adjoining bathroom and natural light source. Residents have access to a communal pool and beautifully landscaped gardens, with the added convenience of direct beach access.