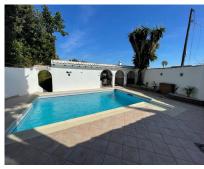

540 m2

BRAND NEW EXCLUSIVE LISTING. 3 BEDROOM DETACHED VILLA LOCATED 5 MINUTES DRIVE FROM MIJAS PUEBLO & FUENGIROLA. This property has just been renovated to a very high standard. It has a new non infraction certificate so the property is mortgage able and perfect for holiday rentals. Upgrades include the following:, Completely re-tiled throughout. Re-plastered throughout. Completely Re-painted Inside & outside of the villa. New light switches & sockets. Ambiance mood lighting. Brand new bathrooms including showers, taps, toilets, Jacuzzi bath, cabinets, & water heaters. Bluetooth music speakers system in all bathrooms. Hot/cold air circulation to prevent damp in all rooms. En-suite Master bedroom walk-in wardrobe. Brand New High Gloss finish white kitchen. Brand New kitchen equipment: oven, microwave built in fridge freezer, water purifier & gas hob. Independent studio apartment with separate entrance, optional kitchen can be added at extra cost. Private parking. Rear Garden area with sea & mountain view's. Private swimming pool. The Property Is Ideally located to the following & within the driving times mentioned: Amazing access to both the A7/AP7, 8 Minutes to the beaches of Fuengirola, 5 Minutes to Mijas Pueblo. 20 Minutes to Marbella. 20 Minutes to Malaga Airport. Close to all the amenities you could wish for, Aldi, Lidl, Tesco's, shops, restaurants & bars, medical centers, public transport. This villa benefits from having Sea & Mountain Views. All the furniture can be included In the full asking price: Brand new beds, Curtains, Large family sofa, 65" & 32"smart tvs, New glass table & chairs, patio furniture.