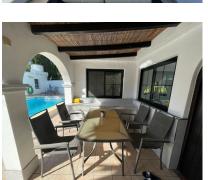

540 m2

BRAND NEW EXCLUSIVE LISTING. 3 BEDROOM DETACHED VILLA LOCATED 5 MINUTES DRIVE FROM MIJAS PUEBLO & FUENGIROLA. This property has just been renovated to a very high standard. It has a new non infraction certificate so the property is mortgage able and perfect for holiday rentals. Upgrades include the following:, Completely re-tiled throughout. Re-plastered throughout. Completely Re-painted Inside & outside of the villa. New light switches & sockets. Ambiance mood lighting. Brand new bathrooms including showers, taps, toilets, Jacuzzi bath, cabinets, & water heaters. Bluetooth music speakers system in all bathrooms. Hot/cold air circulation to prevent damp in all rooms. En-suite Master bedroom walk-in wardrobe. Brand New High Gloss finish white kitchen. Brand New kitchen equipment: oven, microwave built in fridge freezer, water purifier & gas hob. Independent studio apartment with separate entrance, optional kitchen can be added at extra cost. Private parking. Rear Garden area with sea & mountain view's. Private swimming pool. The Property Is Ideally located to the following & within the driving times mentioned: Amazing access to both the A7/AP7, 8 Minutes to the beaches of Fuengirola, 5 Minutes to Mijas Pueblo. 20 Minutes to Marbella. 20 Minutes to Malaga Airport. Close to all the amenities you could wish for, Aldi, Lidl, Tesco's, shops, restaurants & bars, medical centers, public transport. This villa benefits from having Sea & Mountain Views. All the furniture can be included In the full asking price: Brand new beds, Curtains, Large family sofa, 65" & 32"smart tvs, New glass table & chairs, patio furniture.