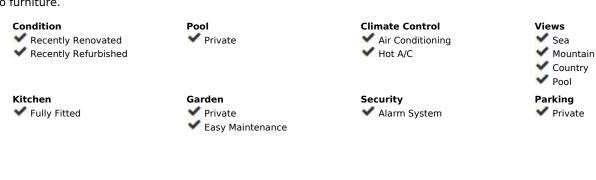

| Setting Close To Shops Close To Schools Close To Forest                                                              | Orientation South West             |
|----------------------------------------------------------------------------------------------------------------------|------------------------------------|
| Features Covered Terrace Fitted Wardrobes Near Transport Guest Apartment Ensuite Bathroom Double Glazing Fiber Optic | Furniture Fully Furnished Optional |
| Utilities Electricity Drinkable Water Gas                                                                            |                                    |