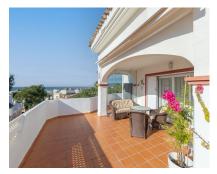

82 m2

Beautiful and charming 2 bedroom corner duplex penthouse located in an exclusive urbanisation in Elviria, just a 3 minute walk to probably the best beach of Marbella east and to the Elviria Commercial Centre. The property is distributed over two floors, at entrance level we find an independent kitchen and laundry room, guest toilet, and a bright, south and southwest facing living room that leads onto the sunny terrace with impressive panoramic views towards the sea, west to Marbella and La Concha mountains. The upper floor comprises of two bedrooms, both with en-suite bathrooms, that open onto a private terrace where you can continue to enjoy the stunning views. The property has very easy access from the large garage space and store room via the elevator which goes up to the front door of the penthouse. Large community garden and pool.