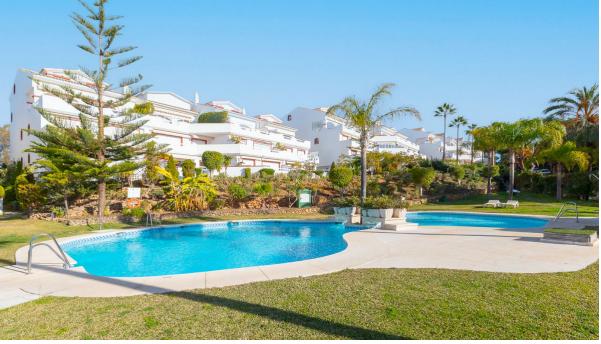

82 m2

Beautiful and charming 2 bedroom corner duplex penthouse located in an exclusive urbanisation in Elviria, just a 3 minute walk to probably the best beach of Marbella east and to the Elviria Commercial Centre. The property is distributed over two floors, at entrance level we find an independent kitchen and laundry room, guest toilet, and a bright, south and southwest facing living room that leads onto the sunny terrace with impressive panoramic views towards the sea, west to Marbella and La Concha mountains. The upper floor comprises of two bedrooms, both with en-suite bathrooms, that open onto a private terrace where you can continue to enjoy the stunning views. The property has very easy access from the large garage space and store room via the elevator which goes up to the front door of the penthouse. Large community garden and pool.

Views
Sea Condition Setting Orientation Pool **Climate Control** Beachside
Close To Golf South West Good Communal Air Conditioning **✓** Mountain Close To Sea Close To Schools Urbanisation Kitchen Garden Security Parking Category **Features** Fully Fitted Communal ✓ Gated Complex **✓** Garage ✓ Holiday Homes Covered Terrace **✓** Lift