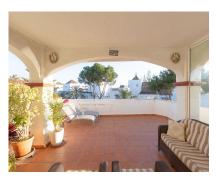

82 m2

Beautiful and charming 2 bedroom corner duplex penthouse located in an exclusive urbanisation in Elviria, just a 3 minute walk to probably the best beach of Marbella east and to the Elviria Commercial Centre. The property is distributed over two floors, at entrance level we find an independent kitchen and laundry room, guest toilet, and a bright, south and southwest facing living room that leads onto the sunny terrace with impressive panoramic views towards the sea, west to Marbella and La Concha mountains. The upper floor comprises of two bedrooms, both with en-suite bathrooms, that open onto a private terrace where you can continue to enjoy the stunning views. The property has very easy access from the large garage space and store room via the elevator which goes up to the front door of the penthouse. Large community garden and pool.