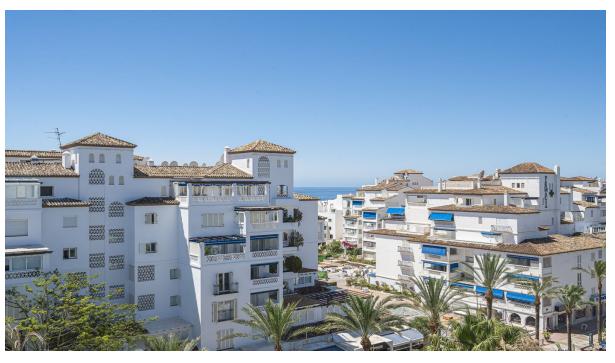

EXCLUSIVE LISTING!! Discover luxury and comfort in this spectacular corner duplex penthouse located in the prestigious Playas del Duque development, Edificio Gaviotas, in Puerto Banus! This magnificent property of 280 m² offers five spacious bedrooms and three complete bathrooms, distributed over two floors, designed to satisfy all your needs. The main floor will captivate you with its spacious kitchen with a central island and access to a glazed terrace perfect for enjoying meals in an open and bright environment. The large L-shaped living and dining room connects to another fabulous terrace with partial views of the sea, the lush gardens and the refreshing swimming pools of the urbanization, offering you an ideal space to relax and enjoy the outdoors. This floor also includes three comfortable bedrooms and two bathrooms, providing more than enough space for the whole family. On the first floor you will find two additional large bedrooms and a luxurious shared bathroom, as well as a dressing room that offers ample storage space. The property includes a large garage space and a 30 m² storage room, providing you with additional convenience and organisation. Enjoy the tranquillity and security offered by the development with 24-hour concierge and security. This duplex is surrounded by essential services within walking distance, such as pharmacies, gyms, supermarkets, restaurants and luxury shops, including El Corte Inglés. The proximity to the beach makes this property a perfect choice for both family holidays and an excellent investment. Don't miss this unique opportunity and come and see your next home in Puerto Banus, we are waiting for you!