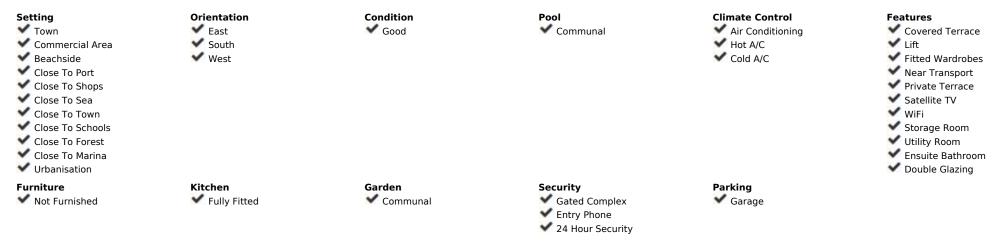

EXCLUSIVE LISTING!! Discover luxury and comfort in this spectacular corner duplex penthouse located in the prestigious Playas del Duque development, Edificio Gaviotas, in Puerto Banus! This magnificent property of 280 m² offers five spacious bedrooms and three complete bathrooms, distributed over two floors, designed to satisfy all your needs. The main floor will captivate you with its spacious kitchen with a central island and access to a glazed terrace perfect for enjoying meals in an open and bright environment. The large L-shaped living and dining room connects to another fabulous terrace with partial views of the sea, the lush gardens and the refreshing swimming pools of the urbanization, offering you an ideal space to relax and enjoy the outdoors. This floor also includes three comfortable bedrooms and two bathrooms, providing more than enough space for the whole family. On the first floor you will find two additional large bedrooms and a luxurious shared bathroom, as well as a dressing room that offers ample storage space. The property includes a large garage space and a 30 m² storage room, providing you with additional convenience and organisation. Enjoy the tranquillity and security offered by the development with 24-hour concierge and security. This duplex is surrounded by essential services within walking distance, such as pharmacies, gyms, supermarkets, restaurants and luxury shops, including El Corte Inglés. The proximity to the beach makes this property a perfect choice for both family holidays and an excellent investment. Don't miss this unique opportunity and come and see your next home in Puerto Banus, we are waiting for you!