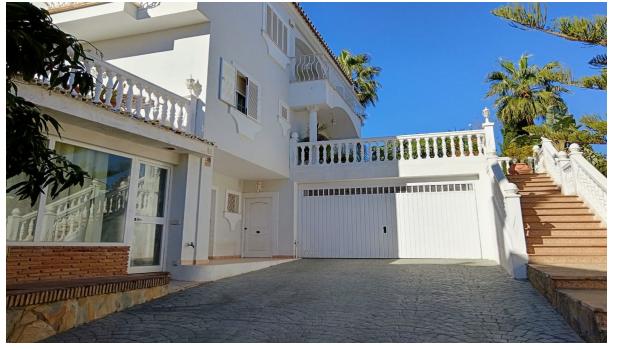

With a plot of 1038 m2, this magnificent villa with a total of 4 bedrooms (doubles) is located in one of the best areas of Benalmádena. Distributed in a semi-basement, ground floor and first floor, it has a beautiful garden area, a saltwater pool, as well as a beautiful snack bar in the garden, a cozy Irish bar. On the semi-basement floor there is a Spanish-style wine cellar of more than 100 m2, details that make the difference of this property. On the ground floor we have a spacious living room - dining room, 1 bedroom, 1 bathroom, a large independent kitchen and an ironing room. The large kitchen of almost 30 m2 with access to the gardens and a large pantry. On the second floor we have 3 bedrooms and 2 bathrooms, the master bedroom with a large balcony from which we can see the fabulous views of the sea, a large dressing room and an en-suite bathroom. The property includes an annex that can be a multipurpose room (small gym, office, etc.) as well as having a Turkish bath, solar panels, a garage for two vehicles, and fantastic terraces with a magnificent orientation from which we will have sun at any time. of the day. An impressive villa in one of the most privileged areas of the Costa del Sol. A great opportunity to live in a quiet Villa with supermarkets, tennis and paddle tennis courts, restaurants, bus and taxi stops within walking distance and a few meters from the beach. Just 10 minutes walk from the train station that connects Fuengirola with Malaga in less than 30 minutes, you have the freedom of whether or not you have a car. If you do, you are close enough to motorway access that you can get anywhere in 15 minutes or less: Malaga Airport (15 minutes), Marbella (20 minutes) and Fuengirola (10 minutes). Benalmádena is located in a privileged enclave with golden beaches that extend for kilometers and kilometers in all directions.