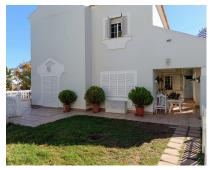

With a plot of 1038 m2, this magnificent villa with a total of 4 bedrooms (doubles) is located in one of the best areas of Benalmádena. Distributed in a semi-basement, ground floor and first floor, it has a beautiful garden area, a saltwater pool, as well as a beautiful snack bar in the garden, a cozy Irish bar. On the semi-basement floor there is a Spanish-style wine cellar of more than 100 m2, details that make the difference of this property. On the ground floor we have a spacious living room - dining room, 1 bedroom, 1 bathroom, a large independent kitchen and an ironing room. The large kitchen of almost 30 m2 with access to the gardens and a large pantry. On the second floor we have 3 bedrooms and 2 bathrooms, the master bedroom with a large balcony from which we can see the fabulous views of the sea, a large dressing room and an en-suite bathroom. The property includes an annex that can be a multipurpose room (small gym, office, etc.) as well as having a Turkish bath, solar panels, a garage for two vehicles, and fantastic terraces with a magnificent orientation from which we will have sun at any time. of the day. An impressive villa in one of the most privileged areas of the Costa del Sol. A great opportunity to live in a quiet Villa with supermarkets, tennis and paddle tennis courts, restaurants, bus and taxi stops within walking distance and a few meters from the beach. Just 10 minutes walk from the train station that connects Fuengirola with Malaga in less than 30 minutes, you have the freedom of whether or not you have a car. If you do, you are close enough to motorway access that you can get anywhere in 15 minutes or less: Malaga Airport (15 minutes), Marbella (20 minutes) and Fuengirola (10 minutes). Benalmádena is located in a privileged enclave with golden beaches that extend for kilometers and kilometers in all directions.