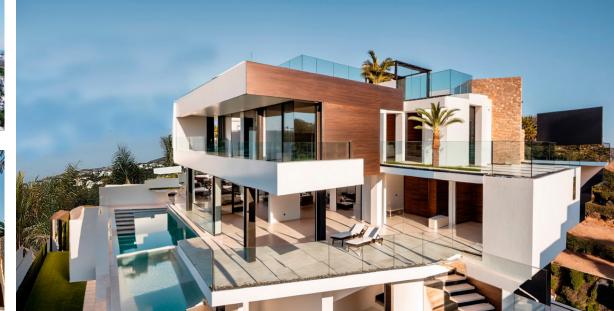

House

1020 m2

Welcome to Villa Skyline, an exceptional residence nestled within the heart of a golf paradise, gracing a sprawling 1020 m² plot and boasting a stunning 500 m² architectural masterpiece exuding opulence and sophistication. Marvel at the splendour of 6 bedrooms, each accompanied by its en-suite bathroom, offering panoramic vistas that showcase nature's unparalleled beauty. With two self-sufficient studios, this estate allows for hosting family, friends, or staff while safeguarding your paramount privacy. The seamless fusion of practicality and elegance defines Villa Skyline, featuring a spacious laundry room and refined storage solutions, including a grocery elevator, enveloping the space in an aura of serene luxury. Embrace a sanctuary of well-being within this abode; an in-house Gym, Sauna, and Jacuzzi beckon, inviting tranquillity and revitalisation. Outside, discover numerous terraces, inviting lounge areas, an outdoor kitchen, and a pool, ensuring unparalleled convenience for leisure and entertainment. Villa Skyline transcends mere housing; it epitomises sophistication, gracefully blending luxury with functionality, culminating in an unparalleled lifestyle experience. -REFURBISHMENT PROJECT-