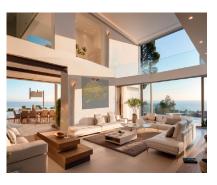

House

1020 m2

Welcome to Villa Skyline, an exceptional residence nestled within the heart of a golf paradise, gracing a sprawling 1020 m² plot and boasting a stunning 500 m² architectural masterpiece exuding opulence and sophistication. Marvel at the splendour of 6 bedrooms, each accompanied by its en-suite bathroom, offering panoramic vistas that showcase nature's unparalleled beauty. With two self-sufficient studios, this estate allows for hosting family, friends, or staff while safeguarding your paramount privacy. The seamless fusion of practicality and elegance defines Villa Skyline, featuring a spacious laundry room and refined storage solutions, including a grocery elevator, enveloping the space in an aura of serene luxury. Embrace a sanctuary of well-being within this abode; an in-house Gym, Sauna, and Jacuzzi beckon, inviting tranquillity and revitalisation. Outside, discover numerous terraces, inviting lounge areas, an outdoor kitchen, and a pool, ensuring unparalleled convenience for leisure and entertainment. Villa Skyline transcends mere housing; it epitomises sophistication, gracefully blending luxury with functionality, culminating in an unparalleled lifestyle experience. -REFURBISHMENT PROJECT-