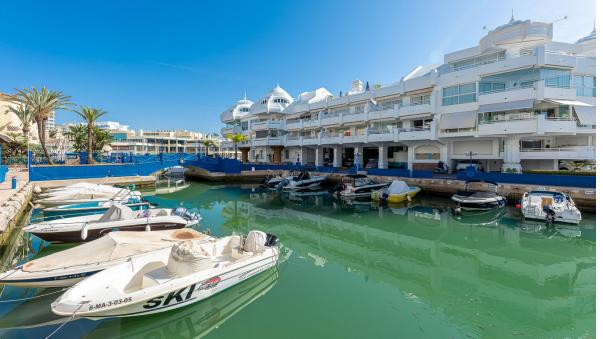

## Sales - Commercial - Benalmadena 550.000€

www.mibgroup.es +34 662 58 96 58 info@mibgroup.es

Ref.-ID: MIBGR4592656

Benalmadena

Commercial

81 m2

If you are looking for a spectacular place to open your own hospitality business or an exclusive store this is the one. It is a commercial property with two independent entrances in the heart of Puerto Marina in Benalmadena. A place that gathers thousands of vacationers daily and where you can develop the best ventures with guaranteed success on the Costa del Sol. With an area of 81 square meters, distributed on a single floor and 32 meters more located on the mezzanine, it has a double circulation with independent entrance to the Calle del Levante, on one side, and to the Marina, on the other. The pedestrian street access to the Marina is a place full of life and activity while the vehicular access on Calle del Levante, offers an ideal display as the main showcase. The possibilities are endless. You can set up from a restaurant or bar to an exclusive store. Don't miss this unique opportunity to have your own business in one of the most exclusive and touristic locations on the coast, contact us today to arrange a visit and discover all the potential this location has to offer! In compliance with the decree of the Junta de Andalucía 218/2005 of October 11, 2005, we inform the client that notary fees, registration fees, ITP, are not included in the price, real estate brokerage is included in the price.