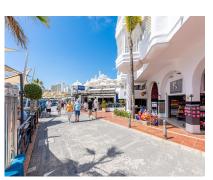

## Sales - Commercial - Benalmadena 550.000€

www.mibgroup.es +34 662 58 96 58 info@mibgroup.es

Ref.-ID: MIBGR4592656

Benalmadena

Commercial

81 m2

If you are looking for a spectacular place to open your own hospitality business or an exclusive store this is the one. It is a commercial property with two independent entrances in the heart of Puerto Marina in Benalmadena. A place that gathers thousands of vacationers daily and where you can develop the best ventures with guaranteed success on the Costa del Sol. With an area of 81 square meters, distributed on a single floor and 32 meters more located on the mezzanine, it has a double circulation with independent entrance to the Calle del Levante, on one side, and to the Marina, on the other. The pedestrian street access to the Marina is a place full of life and activity while the vehicular access on Calle del Levante, offers an ideal display as the main showcase. The possibilities are endless. You can set up from a restaurant or bar to an exclusive store. Don't miss this unique opportunity to have your own business in one of the most exclusive and touristic locations on the coast, contact us today to arrange a visit and discover all the potential this location has to offer! In compliance with the decree of the Junta de Andalucía 218/2005 of October 11, 2005, we inform the client that notary fees, registration fees, ITP, are not included in the price, real estate brokerage is included in the price.