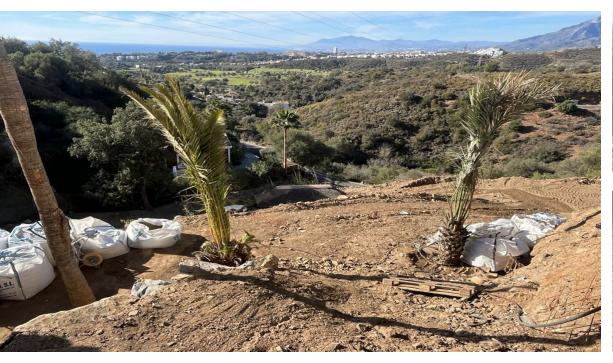

## Sales - Plot - El Rosario 500.000€

www.mibgroup.es +34 662 58 96 58 info@mibgroup.es

Ref.-ID: MIBGR4593997 El Rosario

IBI: 695 EUR / year

446 m2

1535 m2

**Plot** 

A west orientated plot in El Rosario, the highly sought-after residential estate in East Marbella. The project has been accepted and approved and the Town Hall will publish the license. The plot has been connected to the municipal sewage system the cost covered by current owner...a pre-requisite for development. The plot is clean and ready for it's new owner to design their dream home. This plot has great potential to build a large home of 446 sqm with additional basement allowing for a superb luxury residence. El Rosario is undergoing a mandatory update to connect each home to the mains sewage system, and this plot has the infrastructure in place and already paid for at a cost of 12,000 euro. El Rosario building plot...Marbella East. Building coefficient of 0.30 Meaning that the villa can be built with 446.1 sqm above ground. This is one of 2 plots that are next to each other. This one has south-west orientation. A residential plot to build a villa that will have orientation to the west giving spectacular views to the Marbella las Nieves mountain range and also to the sea. An opportunity to build a fabulous home within 8 minutes of Marbella Town and within 4 minutes of the beach.