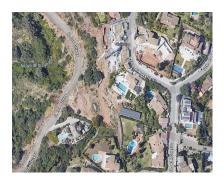

## Sales - Plot - El Rosario 500.000€

www.mibgroup.es +34 662 58 96 58 info@mibgroup.es

Ref.-ID: MIBGR4593997 El Rosario

IBI: 695 EUR / year

446 m2

1535 m2

**Plot** 

A west orientated plot in El Rosario, the highly sought-after residential estate in East Marbella. The project has been accepted and approved and the Town Hall will publish the license. The plot has been connected to the municipal sewage system the cost covered by current owner...a pre-requisite for development. The plot is clean and ready for it's new owner to design their dream home. This plot has great potential to build a large home of 446 sqm with additional basement allowing for a superb luxury residence. El Rosario is undergoing a mandatory update to connect each home to the mains sewage system, and this plot has the infrastructure in place and already paid for at a cost of 12,000 euro. El Rosario building plot...Marbella East. Building coefficient of 0.30 Meaning that the villa can be built with 446.1 sqm above ground. This is one of 2 plots that are next to each other. This one has south-west orientation. A residential plot to build a villa that will have orientation to the west giving spectacular views to the Marbella las Nieves mountain range and also to the sea. An opportunity to build a fabulous home within 8 minutes of Marbella Town and within 4 minutes of the beach.