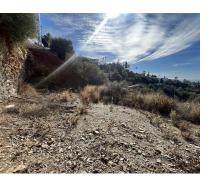

## Sales - Plot - El Rosario 500.000€

www.mibgroup.es +34 662 58 96 58 info@mibgroup.es

Ref.-ID: MIBGR4593997 El Rosario

IBI: 695 EUR / year

446 m2

1535 m2

**Plot** 

A west orientated plot in El Rosario, the highly sought-after residential estate in East Marbella. The project has been accepted and approved and the Town Hall will publish the license. The plot has been connected to the municipal sewage system the cost covered by current owner...a pre-requisite for development. The plot is clean and ready for it's new owner to design their dream home. This plot has great potential to build a large home of 446 sqm with additional basement allowing for a superb luxury residence. El Rosario is undergoing a mandatory update to connect each home to the mains sewage system, and this plot has the infrastructure in place and already paid for at a cost of 12,000 euro. El Rosario building plot...Marbella East. Building coefficient of 0.30 Meaning that the villa can be built with 446.1 sqm above ground. This is one of 2 plots that are next to each other. This one has south-west orientation. A residential plot to build a villa that will have orientation to the west giving spectacular views to the Marbella las Nieves mountain range and also to the sea. An opportunity to build a fabulous home within 8 minutes of Marbella Town and within 4 minutes of the beach.