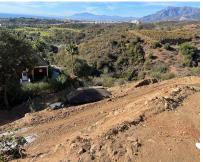

## Sales - Plot - El Rosario 500.000€

www.mibgroup.es +34 662 58 96 58 info@mibgroup.es

Ref.-ID: MIBGR4593997 El Rosario

IBI: 695 EUR / year

446 m2

1535 m2

**Plot** 

A west orientated plot in El Rosario, the highly sought-after residential estate in East Marbella. The project has been accepted and approved and the Town Hall will publish the license. The plot has been connected to the municipal sewage system the cost covered by current owner...a pre-requisite for development. The plot is clean and ready for it's new owner to design their dream home. This plot has great potential to build a large home of 446 sqm with additional basement allowing for a superb luxury residence. El Rosario is undergoing a mandatory update to connect each home to the mains sewage system, and this plot has the infrastructure in place and already paid for at a cost of 12,000 euro. El Rosario building plot...Marbella East. Building coefficient of 0.30 Meaning that the villa can be built with 446.1 sqm above ground. This is one of 2 plots that are next to each other. This one has south-west orientation. A residential plot to build a villa that will have orientation to the west giving spectacular views to the Marbella las Nieves mountain range and also to the sea. An opportunity to build a fabulous home within 8 minutes of Marbella Town and within 4 minutes of the beach.