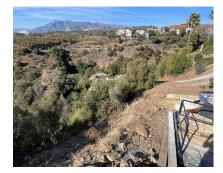

## Sales - Plot - El Rosario 500.000€

www.mibgroup.es +34 662 58 96 58 info@mibgroup.es

Ref.-ID: MIBGR4593997 El Rosario

IBI: 695 EUR / year

446 m2

1535 m2

**Plot** 

A west orientated plot in El Rosario, the highly sought-after residential estate in East Marbella. The project has been accepted and approved and the Town Hall will publish the license. The plot has been connected to the municipal sewage system the cost covered by current owner...a pre-requisite for development. The plot is clean and ready for it's new owner to design their dream home. This plot has great potential to build a large home of 446 sqm with additional basement allowing for a superb luxury residence. El Rosario is undergoing a mandatory update to connect each home to the mains sewage system, and this plot has the infrastructure in place and already paid for at a cost of 12,000 euro. El Rosario building plot...Marbella East. Building coefficient of 0.30 Meaning that the villa can be built with 446.1 sqm above ground. This is one of 2 plots that are next to each other. This one has south-west orientation. A residential plot to build a villa that will have orientation to the west giving spectacular views to the Marbella las Nieves mountain range and also to the sea. An opportunity to build a fabulous home within 8 minutes of Marbella Town and within 4 minutes of the beach.