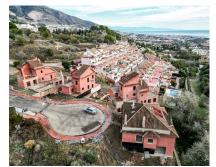

## Sales - Plot - Benalmadena 465.000€

www.mibgroup.es +34 662 58 96 58 info@mibgroup.es

Plot

Benalmadena

600 m2

337 m2

Ref.-ID: MIBGR4599331

PLOT WITH VILLA UNDER CONSTRUCTION FOR SALE AT APPROXIMATELY 50% WITH BUILDING LICENSE, BASIC AND EXECUTION PROJECT, WITH FEES AND INCOME PAID. IT IS LOCATED ON A PLOT OF 600 SQUARE METERS WITH SEA VIEWS. IT CONSISTS OF A BASEMENT FLOOR, WITH A BUILT SURFACE OF 138 SQUARE METERS. IT HAS 2 GARAGE SPACES ON THE SURFACE AS WELL AS A SWIMMING POOL. THE GROUND AND FIRST FLOOR, INTENDED FOR HOUSING, WITH A BUILT SURFACE OF 208 SQUARE METERS, DISTRIBUTED IN DIFFERENT DEPENDENCIES. THE BUILDING OCCUPIES ON ITS PLOT: 149 SQUARE METERS, WITH THE REST USED FOR ACCESS, RELIEF AND GARDEN AREAS. \*SALES PRICE PLUS 21% OF IVA AS ITS A PLOT

Setting Urbanisation Orientation South

Condition Renovation Required Pool
Private

Views
Sea
Mountain ▼ Panoramic Parking
Covered
More Than One