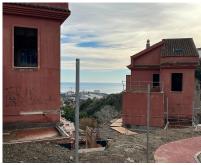

## Sales - Plot - Benalmadena 465.000€

www.mibgroup.es +34 662 58 96 58 info@mibgroup.es

Plot

Benalmadena

600 m2

337 m2

Ref.-ID: MIBGR4599331

PLOT WITH VILLA UNDER CONSTRUCTION FOR SALE AT APPROXIMATELY 50% WITH BUILDING LICENSE, BASIC AND EXECUTION PROJECT, WITH FEES AND INCOME PAID. IT IS LOCATED ON A PLOT OF 600 SQUARE METERS WITH SEA VIEWS. IT CONSISTS OF A BASEMENT FLOOR, WITH A BUILT SURFACE OF 138 SQUARE METERS. IT HAS 2 GARAGE SPACES ON THE SURFACE AS WELL AS A SWIMMING POOL. THE GROUND AND FIRST FLOOR, INTENDED FOR HOUSING, WITH A BUILT SURFACE OF 208 SQUARE METERS, DISTRIBUTED IN DIFFERENT DEPENDENCIES. THE BUILDING OCCUPIES ON ITS PLOT: 149 SQUARE METERS, WITH THE REST USED FOR ACCESS, RELIEF AND GARDEN AREAS. \*SALES PRICE PLUS 21% OF IVA AS ITS A PLOT