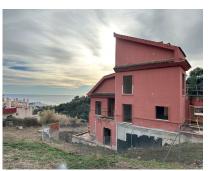

## Sales - Plot - Benalmadena 465.000€

www.mibgroup.es +34 662 58 96 58 info@mibgroup.es

Plot

Benalmadena

600 m2

337 m2

Ref.-ID: MIBGR4599331

PLOT WITH VILLA UNDER CONSTRUCTION FOR SALE AT APPROXIMATELY 50% WITH BUILDING LICENSE, BASIC AND EXECUTION PROJECT, WITH FEES AND INCOME PAID. IT IS LOCATED ON A PLOT OF 600 SQUARE METERS WITH SEA VIEWS. IT CONSISTS OF A BASEMENT FLOOR, WITH A BUILT SURFACE OF 138 SQUARE METERS. IT HAS 2 GARAGE SPACES ON THE SURFACE AS WELL AS A SWIMMING POOL. THE GROUND AND FIRST FLOOR, INTENDED FOR HOUSING, WITH A BUILT SURFACE OF 208 SQUARE METERS, DISTRIBUTED IN DIFFERENT DEPENDENCIES. THE BUILDING OCCUPIES ON ITS PLOT: 149 SQUARE METERS, WITH THE REST USED FOR ACCESS, RELIEF AND GARDEN AREAS. \*SALES PRICE PLUS 21% OF IVA AS ITS A PLOT