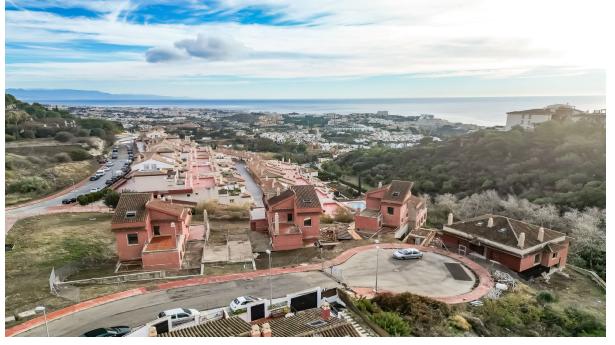

## Sales - Plot - Benalmadena 465.000€

www.mibgroup.es +34 662 58 96 58 info@mibgroup.es

Plot

Benalmadena

600 m2

337 m2

Ref.-ID: MIBGR4599331

PLOT WITH VILLA UNDER CONSTRUCTION FOR SALE AT APPROXIMATELY 50% WITH BUILDING LICENSE, BASIC AND EXECUTION PROJECT, WITH FEES AND INCOME PAID. IT IS LOCATED ON A PLOT OF 600 SQUARE METERS WITH SEA VIEWS. IT CONSISTS OF A BASEMENT FLOOR, WITH A BUILT SURFACE OF 138 SQUARE METERS. IT HAS 2 GARAGE SPACES ON THE SURFACE AS WELL AS A SWIMMING POOL. THE GROUND AND FIRST FLOOR, INTENDED FOR HOUSING, WITH A BUILT SURFACE OF 208 SQUARE METERS, DISTRIBUTED IN DIFFERENT DEPENDENCIES. THE BUILDING OCCUPIES ON ITS PLOT: 149 SQUARE METERS, WITH THE REST USED FOR ACCESS, RELIEF AND GARDEN AREAS. \*SALES PRICE PLUS 21% OF IVA AS ITS A PLOT

Setting Urbanisation Orientation South

Condition Renovation Required Pool
Private

Views
Sea
Mountain ▼ Panoramic Parking
Covered
More Than One