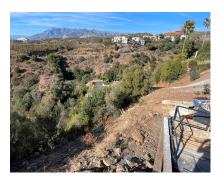

## Sales - Plot - El Rosario 500.000€

www.mibgroup.es +34 662 58 96 58 info@mibgroup.es

Ref.-ID: MIBGR4604527 El Rosario Plot

IBI: 840 EUR / year

323 m2

1166 m2

A south-west orientated building plot in East Marbella's gorgeous residential estate known as El Rosario. The project has been accepted and approved and the Town Hall will publish the license. The plot has been connected to the municipal sewage system the cost covered by current owner...a pre-requisite for development. This is an opportunity to develop a luxury home with fabulous views over the Marbella countryside and golf course to the Mediterranean Sea. This plot has a building coefficient of 0.30 allowing therefore for a luxury home with above-ground build size of up to 323 sqm. Additional space can be made in the basement. El Rosario is undergoing a mandatory update to connect each home to the mains sewage system, and this plot has the infrastructure in place and already paid for at a cost of 12,000 euro. El Rosario building plot...Marbella East. A residential plot to build a villa that will have orientation to the west giving spectacular views to the Marbella las Nieves mountain range and also to the sea. An opportunity to build a fabulous home within 8 minutes of Marbella Town and within 4 minutes of the beach.