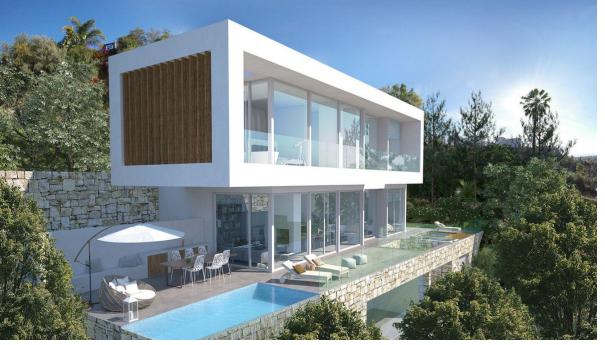

## Sales - Plot - El Rosario 500.000€

www.mibgroup.es +34 662 58 96 58 info@mibgroup.es

Ref.-ID: MIBGR4604527 El Rosario Plot

IBI: 840 EUR / year

323 m2

1166 m2

A south-west orientated building plot in East Marbella's gorgeous residential estate known as El Rosario. The project has been accepted and approved and the Town Hall will publish the license. The plot has been connected to the municipal sewage system the cost covered by current owner...a pre-requisite for development. This is an opportunity to develop a luxury home with fabulous views over the Marbella countryside and golf course to the Mediterranean Sea. This plot has a building coefficient of 0.30 allowing therefore for a luxury home with above-ground build size of up to 323 sqm. Additional space can be made in the basement. El Rosario is undergoing a mandatory update to connect each home to the mains sewage system, and this plot has the infrastructure in place and already paid for at a cost of 12,000 euro. El Rosario building plot...Marbella East. A residential plot to build a villa that will have orientation to the west giving spectacular views to the Marbella las Nieves mountain range and also to the sea. An opportunity to build a fabulous home within 8 minutes of Marbella Town and within 4 minutes of the beach.