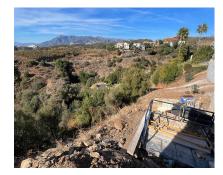

## Sales - Plot - El Rosario 500.000€

www.mibgroup.es +34 662 58 96 58 info@mibgroup.es

Ref.-ID: MIBGR4604527 El Rosario Plot

IBI: 840 EUR / year

323 m2

1166 m2

A south-west orientated building plot in East Marbella's gorgeous residential estate known as El Rosario. The project has been accepted and approved and the Town Hall will publish the license. The plot has been connected to the municipal sewage system the cost covered by current owner...a pre-requisite for development. This is an opportunity to develop a luxury home with fabulous views over the Marbella countryside and golf course to the Mediterranean Sea. This plot has a building coefficient of 0.30 allowing therefore for a luxury home with above-ground build size of up to 323 sqm. Additional space can be made in the basement. El Rosario is undergoing a mandatory update to connect each home to the mains sewage system, and this plot has the infrastructure in place and already paid for at a cost of 12,000 euro. El Rosario building plot...Marbella East. A residential plot to build a villa that will have orientation to the west giving spectacular views to the Marbella las Nieves mountain range and also to the sea. An opportunity to build a fabulous home within 8 minutes of Marbella Town and within 4 minutes of the beach.