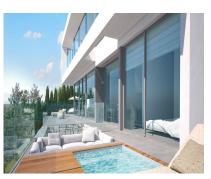

## Sales - Plot - El Rosario 500.000€

www.mibgroup.es +34 662 58 96 58 info@mibgroup.es

Ref.-ID: MIBGR4604527 El Rosario Plot

IBI: 840 EUR / year

323 m2

1166 m2

A south-west orientated building plot in East Marbella's gorgeous residential estate known as El Rosario. The project has been accepted and approved and the Town Hall will publish the license. The plot has been connected to the municipal sewage system the cost covered by current owner...a pre-requisite for development. This is an opportunity to develop a luxury home with fabulous views over the Marbella countryside and golf course to the Mediterranean Sea. This plot has a building coefficient of 0.30 allowing therefore for a luxury home with above-ground build size of up to 323 sqm. Additional space can be made in the basement. El Rosario is undergoing a mandatory update to connect each home to the mains sewage system, and this plot has the infrastructure in place and already paid for at a cost of 12,000 euro. El Rosario building plot...Marbella East. A residential plot to build a villa that will have orientation to the west giving spectacular views to the Marbella las Nieves mountain range and also to the sea. An opportunity to build a fabulous home within 8 minutes of Marbella Town and within 4 minutes of the beach.