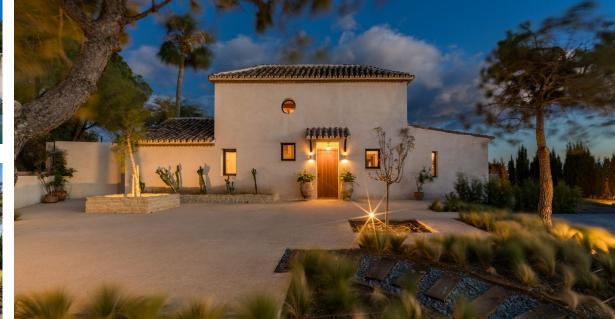

This finca, situated in the hills just above Estepona's old town and center, has been fully renovated to the highest standards with a clear philosophy in mind - to embody a true Andalusian dream! Estepona has established itself as one of the Costa del Sol's most sought-after and versatile towns with a lively center boasting a myriad of amenities, an authentic & charming old town as well as a boardwalk with beautiful sandy beaches. Villa Belvedere Estepona is a mere 2 km from town, yet immerses you in the pristine landscape of rolling hills at the foot of the Sierra Bermeja. The property offers a spacious plot with good orientation and open panoramic views to the Mediterranean Sea below. The character and soul of the original finca have been conserved beautifully in the form of the facades full of character and the exposed wooden beams enabling beautiful vaulted ceilings. Yet without losing these warm vintage aspects, the property has been renovated completely so that modern conveniences and traditional charm can harmoniously intertwine. The property comprises of a main house, kitchen and a guest house which have all been connected by a clever practical use of terraces, porches and a carefully designed garden. As you enter the property you are met with a spacious and lovely front driveway with a petanque area on the side. The main house offers a cozy lounge with fireplace and access to the covered terrace. There are three guest bedrooms, two of which with en-suite bathrooms, and an extra bathroom. The master bedroom has a handy dressing area, en-suite bathroom and access to the terrace. Upstairs is a spacious study and TV-lounge, once again with exposed authentic wooden beams forming the gorgeous vaulted ceiling. Via the aforementioned covered terrace we reach the separate kitchen building with outdoor lounge, dining area and kitchen with grill and pizza oven. Inside, the kitchen is fully fitted and offers a homely and inviting feeling with kitchen island and dining area. The back of the kitchen building houses