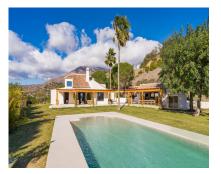

This finca, situated in the hills just above Estepona's old town and center, has been fully renovated to the highest standards with a clear philosophy in mind - to embody a true Andalusian dream! Estepona has established itself as one of the Costa del Sol's most sought-after and versatile towns with a lively center boasting a myriad of amenities, an authentic & charming old town as well as a boardwalk with beautiful sandy beaches. Villa Belvedere Estepona is a mere 2 km from town, yet immerses you in the pristine landscape of rolling hills at the foot of the Sierra Bermeja. The property offers a spacious plot with good orientation and open panoramic views to the Mediterranean Sea below. The character and soul of the original finca have been conserved beautifully in the form of the facades full of character and the exposed wooden beams enabling beautiful vaulted ceilings. Yet without losing these warm vintage aspects, the property has been renovated completely so that modern conveniences and traditional charm can harmoniously intertwine. The property comprises of a main house, kitchen and a guest house which have all been connected by a clever practical use of terraces, porches and a carefully designed garden. As you enter the property you are met with a spacious and lovely front driveway with a petanque area on the side. The main house offers a cozy lounge with fireplace and access to the covered terrace. There are three guest bedrooms, two of which with en-suite bathrooms, and an extra bathroom. The master bedroom has a handy dressing area, en-suite bathroom and access to the terrace. Upstairs is a spacious study and TV-lounge, once again with exposed authentic wooden beams forming the gorgeous vaulted ceiling. Via the aforementioned covered terrace we reach the separate kitchen building with outdoor lounge, dining area and kitchen with grill and pizza oven. Inside, the kitchen is fully fitted and offers a homely and inviting feeling with kitchen island and dining area. The back of the kitchen building houses