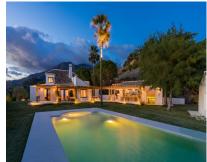

This finca, situated in the hills just above Estepona's old town and center, has been fully renovated to the highest standards with a clear philosophy in mind - to embody a true Andalusian dream! Estepona has established itself as one of the Costa del Sol's most sought-after and versatile towns with a lively center boasting a myriad of amenities, an authentic & charming old town as well as a boardwalk with beautiful sandy beaches. Villa Belvedere Estepona is a mere 2 km from town, yet immerses you in the pristine landscape of rolling hills at the foot of the Sierra Bermeja. The property offers a spacious plot with good orientation and open panoramic views to the Mediterranean Sea below. The character and soul of the original finca have been conserved beautifully in the form of the facades full of character and the exposed wooden beams enabling beautiful vaulted ceilings. Yet without losing these warm vintage aspects, the property has been renovated completely so that modern conveniences and traditional charm can harmoniously intertwine. The property comprises of a main house, kitchen and a guest house which have all been connected by a clever practical use of terraces, porches and a carefully designed garden. As you enter the property you are met with a spacious and lovely front driveway with a petanque area on the side. The main house offers a cozy lounge with fireplace and access to the covered terrace. There are three guest bedrooms, two of which with en-suite bathrooms, and an extra bathroom. The master bedroom has a handy dressing area, en-suite bathroom and access to the terrace. Upstairs is a spacious study and TV-lounge, once again with exposed authentic wooden beams forming the gorgeous vaulted ceiling. Via the aforementioned covered terrace we reach the separate kitchen building with outdoor lounge, dining area and kitchen with grill and pizza oven. Inside, the kitchen is fully fitted and offers a homely and inviting feeling with kitchen island and dining area. The back of the kitchen building houses