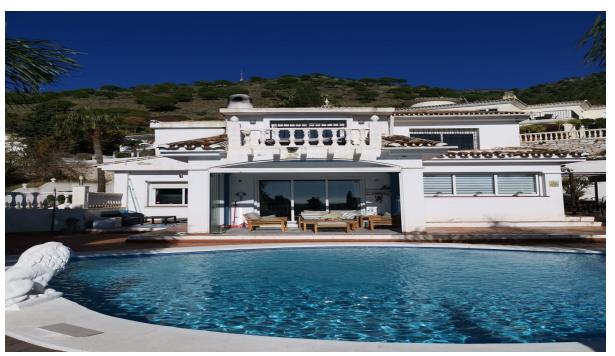

PRICE REDUCTION... Spectacular family home, viewings highly recommended. Beautifully positioned villa situated on the much sought after Buenavista urbanisation Mijas with panoramic scenic views. The property boasts four double bedrooms' all with ensuite bathrooms on the upper two levels. On the ground floor there is a generous hallway leading to a light and bright spacious kitchen/dining room with dual aspect windows out to the pool and the wrap around terrace from the other side of the kitchen. The large L shaped lounge can be accessed from the main hallway or the kitchen/dining room through a archway with two small steps down into the lounge, making this property ideal for entertaining due to its sociable layout. The lounge benefits from an open fire and patio doors leading out to a South facing sun room with sliding glass doors to the main outside terrace and pool area, therefore making this a lovely usable space all year. The South facing garden area is made up of paving and a wooden decking that wraps around the private pool with an outside stone built BBQ, making this a low maintenance beautiful sun trap. To the rear of the property there is an annex with one bedroom, one bathroom and an open plan kitchen/lounge, the annex can be accessed through an independent entrance to the side of the main property. The entrance to the property is gated, where you have parking for two cars and a garage with an up and over door for one car. To the right of the garage there is a separate room with a kitchenette/living space and a separate shower and toilet that was once used as a studio apartment.

Pool