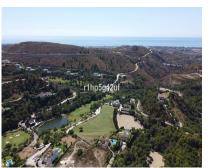

## Sales - Plot - Benahavís 825.000€

www.mibgroup.es +34 662 58 96 58 info@mibgroup.es

Ref.-ID: MIBGR4623979 Benahavís Plot

1570 m2

Only flat plot available in the Marbella Club Golf Resort. It has a surface of 1570 m2, south oriented with sea views. It is located within walking distance to the Club House, the Driving range and the Equestrian Center. It's simply a unique plot. The building allowance is 370 m2. Marbella Club Golf Resort is a fully gated residential complex with its own golf course, Club House and Equestrian Center. It also has 24 hours Security and Concierge service. The complex has a low construction density to ensure lots of nature around all the villas.