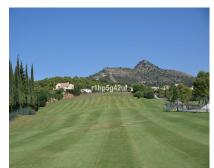

## Sales - Plot - Benahavís 825.000€

www.mibgroup.es +34 662 58 96 58 info@mibgroup.es

Ref.-ID: MIBGR4623979 Benahavís Plot

1570 m2

Only flat plot available in the Marbella Club Golf Resort. It has a surface of 1570 m2, south oriented with sea views. It is located within walking distance to the Club House, the Driving range and the Equestrian Center. It's simply a unique plot. The building allowance is 370 m2. Marbella Club Golf Resort is a fully gated residential complex with its own golf course, Club House and Equestrian Center. It also has 24 hours Security and Concierge service. The complex has a low construction density to ensure lots of nature around all the villas.