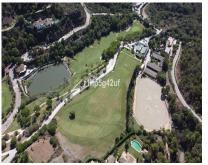

## Sales - Plot - Benahavís 825.000€

www.mibgroup.es +34 662 58 96 58 info@mibgroup.es

Ref.-ID: MIBGR4623979 Benahavís Plot

1570 m2

Only flat plot available in the Marbella Club Golf Resort. It has a surface of 1570 m2, south oriented with sea views. It is located within walking distance to the Club House, the Driving range and the Equestrian Center. It's simply a unique plot. The building allowance is 370 m2. Marbella Club Golf Resort is a fully gated residential complex with its own golf course, Club House and Equestrian Center. It also has 24 hours Security and Concierge service. The complex has a low construction density to ensure lots of nature around all the villas.