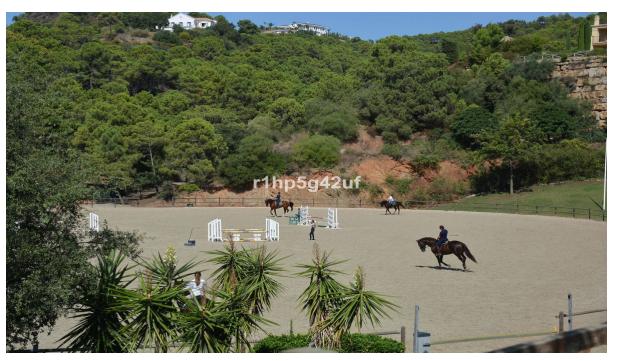

## Sales - Plot - Benahavís 825.000€

www.mibgroup.es +34 662 58 96 58 info@mibgroup.es

Ref.-ID: MIBGR4623979 Benahavís Plot

1570 m2

Only flat plot available in the Marbella Club Golf Resort. It has a surface of 1570 m2, south oriented with sea views. It is located within walking distance to the Club House, the Driving range and the Equestrian Center. It's simply a unique plot. The building allowance is 370 m2. Marbella Club Golf Resort is a fully gated residential complex with its own golf course, Club House and Equestrian Center. It also has 24 hours Security and Concierge service. The complex has a low construction density to ensure lots of nature around all the villas.