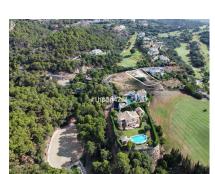

## Sales - Plot - Benahavís 825.000€

www.mibgroup.es +34 662 58 96 58 info@mibgroup.es

Ref.-ID: MIBGR4623979 Benahavís Plot

1570 m2

Only flat plot available in the Marbella Club Golf Resort. It has a surface of 1570 m2, south oriented with sea views. It is located within walking distance to the Club House, the Driving range and the Equestrian Center. It's simply a unique plot. The building allowance is 370 m2. Marbella Club Golf Resort is a fully gated residential complex with its own golf course, Club House and Equestrian Center. It also has 24 hours Security and Concierge service. The complex has a low construction density to ensure lots of nature around all the villas.