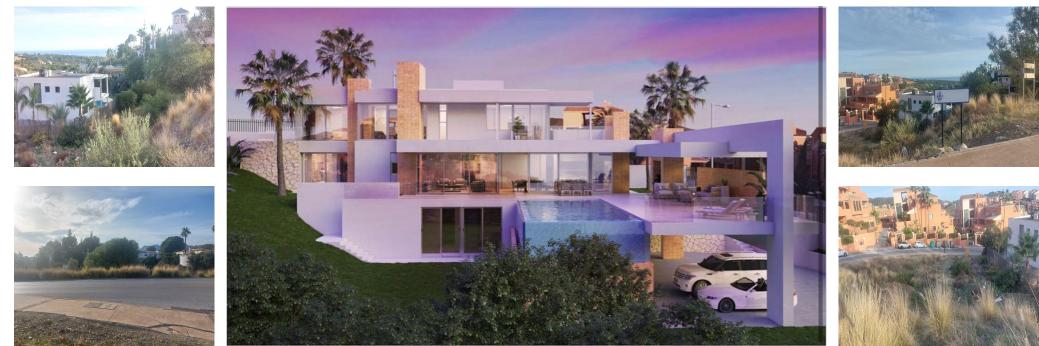

Sales - Plot - Elviria 780.000€ www.mibgroup.es +34 662 58 96 58 info@mibgroup.es

Ref.-ID: MIBGR4626043

Elviria

Discover this remarkable plot with views of the sea and mountains, boasting a generous area of 1,140m2 and the necessary permit for constructing a 322m2 villa, plus terrace and basement. The plot is strategically located with easy access and communication links, in close proximity to schools, shopping centers, and just a 5-minute drive from the beach. The project is meticulously designed in a modern style, seamlessly blending contemporary comfort with the natural beauty of its surroundings.

## Setting

- Close To Golf Close To Shops Close To Schools
- Close To Forest
- Urbanisation

Orientation South

Pool YPrivate

Views Sea Mountain

Utilities Electricity Drinkable Water

 Telephone 🖌 Gas

- Category Holiday Homes Investment
- Resale
- Vith Planning Permission