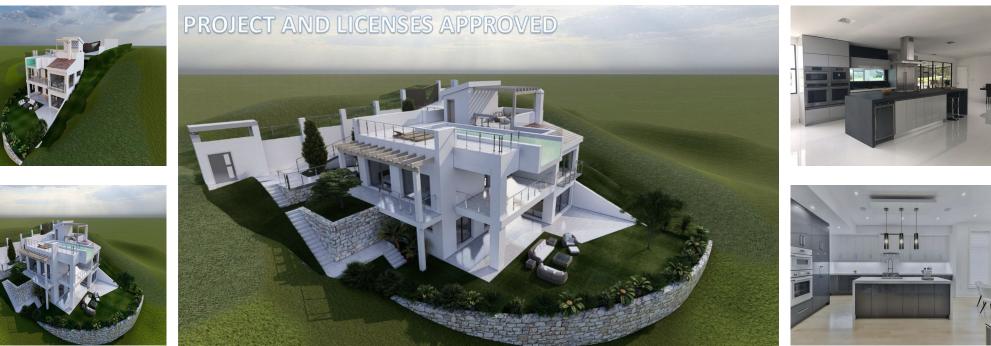

Sales - House - La Cala Golf 1.495.000€ www.mibgroup.es +34 662 58 96 58 info@mibgroup.es

Ref.-ID: MIBGR4629571

La Cala Golf

🗐 817 m2

House

Project and licenses approved so construction can start as soon as the client wants. Off-plan luxury villa, 1st line golf in La Cala Golf consisting of 2 floors and a huge solarium with terrace and pool. This property will have 5 bedrooms, a studio/bedroom, 3 bathrooms, guest toilet, a fully fitted kitchen with all appliances, and terraces. - An airtight building envelope - Thermal bridge-free design and construction - Ventilation with highly efficient heat or energy recovery - Aerothermia & airconditioning - Exceptionally high levels of insulation - Well-insulated window frames and glazings- Island and kitchen with aluminum frame doors covered with COVERLAM (GRESPANIA) - High-guality tiles from GRESPANIA 1200X1200 - 800X800 - 600X600 - Heated pool fitted with the same tiles as the terrace or with gresite and colour at choice - Fully fitted bathrooms from ROCA - Bathroom walls covered with COVERLAM wall plates of 1200X2700 - Windows with Planistar glass S4 5+5/16/6+6 We are a construction company, Key-in-Hand, that can design and construct any possibility you can think of. If you do not see a design of us that you like we design a totally new villa for you according to your ideas and input. Although we prefer to construct ecological building, we can construct from traditional construction to ecological constructions it all depends on you.