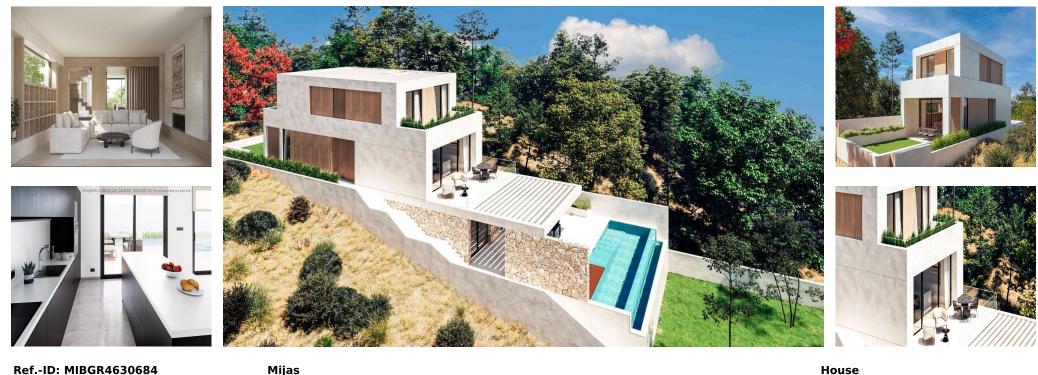

Sales - House - Mijas 1.325.000€

www.mibgroup.es +34 662 58 96 58 info@mibgroup.es

2.5

Off pan villa on a plot located on a hill in the urbanisation of Campo Mijas. The villa designed on 3 levels comprises: , - Basement level with private garage, installation and storage room, WC, office and access to the terraced pool area. - Ground Floor with entrance porch the living room, kitchen-diner, and guest bathroom. Patio doors open out to a terrace overlooking the pool. - Top Floor with 3 bedrooms, the master with en-suite & walk-in wardrobe, bedrooms 2 and 3 with fitted wardrobes and access to the upper terrace. The garden with pool will be landscaped with decorative plants and trees. The design of the villa will be adjusted to the client's taste with a wide range of options in design and qualities so the client can easily create his or her living spaces.