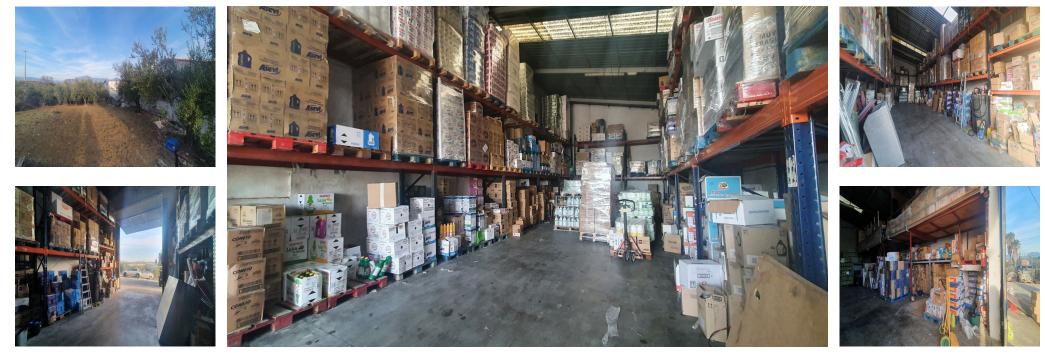

Sales - Commercial - Coín 295.000€ www.mibgroup.es +34 662 58 96 58 info@mibgroup.es

Ref.-ID: MIBGR4631353

Coín

IBI: 314 EUR / year

3000 m2

Commercial

Rustic Plot with Industrial Warehouses in a 3,000m<sup>2</sup> plot with AFO Certification thus providing legal compliance. The entire property is securely fenced. Key Features: Two Industrial Warehouses: The property comprises two single-storey industrial warehouses with a 495m<sup>2</sup> total constructed area. Warehouse 1 Amenities: Includes a bathroom and an office space of approximately 11m<sup>2</sup> on a mezzanine level, accessed via stairs. Additional Storage Spaces: There are two warehouses and two covered sheds, totalling 145m<sup>2</sup> (computed at 50% covered area). Water Storage: The property boasts three cisterns with capacities of 60,000 litres, 20,000 litres, and 10,000 litres, in addition to well water and town water sources. Easy Access: The property is easily accessible, facilitating varied use of the installations.