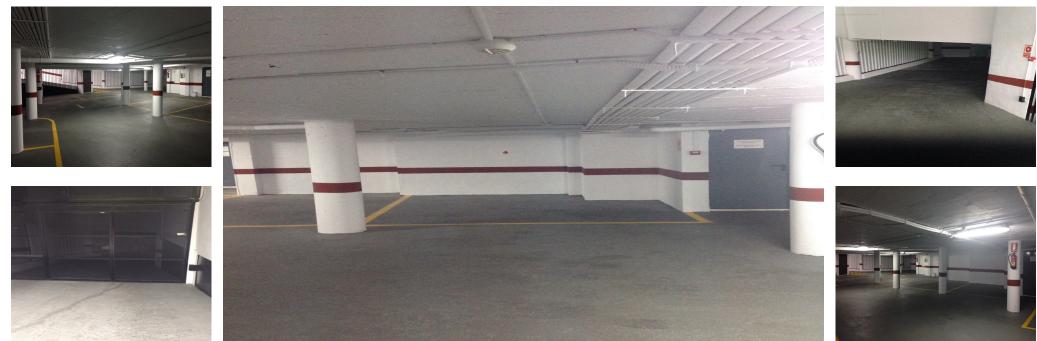

Sales - Commercial - Benahavís 11.000€ www.mibgroup.es +34 662 58 96 58 info@mibgroup.es

Ref.-ID: MIBGR4659205

Benahavís

Commercial

Community: 240 EUR / year

IBI: 50 EUR / year

Unique opportunity in the heart of Benahavis! A large 30 m<sup>2</sup> garage in the prestigious urbanization. This garage, with capacity for a car and motorcycle, has an automatic entrance door that opens comfortably with a remote control, guaranteeing maximum security and comfort. Accessibility is unbeatable since it is located next to the elevator of the residential building, facilitating direct access from your home. In addition, its location is unbeatable: just 140 meters from the Daidin school, perfect for families looking for comfort and speed in their daily trips. Parking has never been easier thanks to its spacious and well-distributed design. Don't miss the opportunity to invest in a parking space that combines a privileged location, security and comfort. Contact us for more information and secure your visit today!