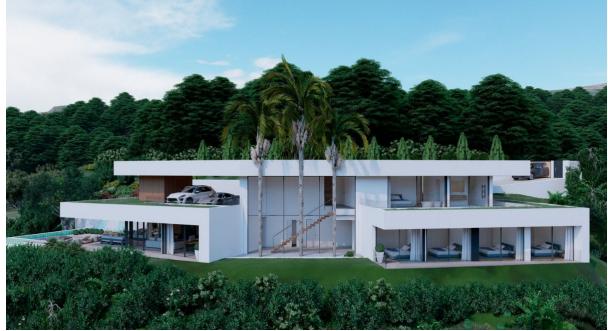

Sales - House - Benahavís 2.350.000€

www.mibgroup.es +34 662 58 96 58 info@mibgroup.es

Ref.-ID: MIBGR4678027

Benahavís

633 m2

2775 m2

House

Presenting a contemporary Turnkey Signature Villa designed across two angled levels. A grand XXL window feature graces the spacious hall, creating a comfortable layout that separates sleeping quarters from the main living and entertainment spaces. Accessed from the upper level, the modern home boasts a sleek driveway with wooden accents leading to a vcovered parking area for 2 cars. The top-floor master suite includes a dressing room and spacious bathroom, complemented by a private terrace offering relaxing views of the surrounding nature. Just below, in the same wing, you'll find 4 ample ensuite bedrooms, each with a dressing area and sliding doors to the garden. Further on the lower level, the southwest-facing section of the villa is thoughtfully designed to benefit from the natural sunlight. An open-plan kitchen, dining, and living area layout, extends to outdoor spaces perfect for dining and lounging, around a tempting swimming pool. A special sunken lounge area with a fire pit adds a touch of enchantment to starlit evenings. Nestled in the prestigious MonteMayor enclave within the renowned municipality of Benahavís, this gated community boasts 24-hour surveillance security amidst a stunning natural setting. Located between Marbella and Estepona, it's a short drive from coastal beaches, amenities, leisure spots, shopping areas, and some of the finest golf courses. • Build on 2 Levels • 5 Bedrooms En Suite • Open Plan Living area • Fully Fitted Kitchen and Bathrooms • Covered Parking for 2 Cars • Gated comunity w/ 24 hr Security • Turnkey Delivery, with highest quality standards and maximal structural garanties.