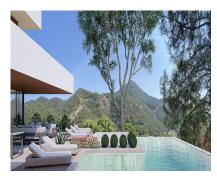

Sales - House - Benahavís 2.350.000€

www.mibgroup.es +34 662 58 96 58 info@mibgroup.es

Ref.-ID: MIBGR4678027

Benahavís

633 m2

2775 m2

House

Presenting a contemporary Turnkey Signature Villa designed across two angled levels. A grand XXL window feature graces the spacious hall, creating a comfortable layout that separates sleeping quarters from the main living and entertainment spaces. Accessed from the upper level, the modern home boasts a sleek driveway with wooden accents leading to a vcovered parking area for 2 cars. The top-floor master suite includes a dressing room and spacious bathroom, complemented by a private terrace offering relaxing views of the surrounding nature. Just below, in the same wing, you'll find 4 ample ensuite bedrooms, each with a dressing area and sliding doors to the garden. Further on the lower level, the southwest-facing section of the villa is thoughtfully designed to benefit from the natural sunlight. An open-plan kitchen, dining, and living area layout, extends to outdoor spaces perfect for dining and lounging, around a tempting swimming pool. A special sunken lounge area with a fire pit adds a touch of enchantment to starlit evenings. Nestled in the prestigious MonteMayor enclave within the renowned municipality of Benahavís, this gated community boasts 24-hour surveillance security amidst a stunning natural setting. Located between Marbella and Estepona, it's a short drive from coastal beaches, amenities, leisure spots, shopping areas, and some of the finest golf courses. • Build on 2 Levels • 5 Bedrooms En Suite • Open Plan Living area • Fully Fitted Kitchen and Bathrooms • Covered Parking for 2 Cars • Gated comunity w/ 24 hr Security • Turnkey Delivery, with highest quality standards and maximal structural garanties.