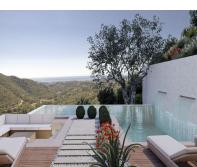

Sales - House - Benahavís 2.350.000€

www.mibgroup.es +34 662 58 96 58 info@mibgroup.es

Ref.-ID: MIBGR4678027

Benahavís

633 m2

2775 m2

House

Presenting a contemporary Turnkey Signature Villa designed across two angled levels. A grand XXL window feature graces the spacious hall, creating a comfortable layout that separates sleeping quarters from the main living and entertainment spaces. Accessed from the upper level, the modern home boasts a sleek driveway with wooden accents leading to a vcovered parking area for 2 cars. The top-floor master suite includes a dressing room and spacious bathroom, complemented by a private terrace offering relaxing views of the surrounding nature. Just below, in the same wing, you'll find 4 ample ensuite bedrooms, each with a dressing area and sliding doors to the garden. Further on the lower level, the southwest-facing section of the villa is thoughtfully designed to benefit from the natural sunlight. An open-plan kitchen, dining, and living area layout, extends to outdoor spaces perfect for dining and lounging, around a tempting swimming pool. A special sunken lounge area with a fire pit adds a touch of enchantment to starlit evenings. Nestled in the prestigious MonteMayor enclave within the renowned municipality of Benahavís, this gated community boasts 24-hour surveillance security amidst a stunning natural setting. Located between Marbella and Estepona, it's a short drive from coastal beaches, amenities, leisure spots, shopping areas, and some of the finest golf courses. • Build on 2 Levels • 5 Bedrooms En Suite • Open Plan Living area • Fully Fitted Kitchen and Bathrooms • Covered Parking for 2 Cars • Gated comunity w/ 24 hr Security • Turnkey Delivery, with highest quality standards and maximal structural garanties.