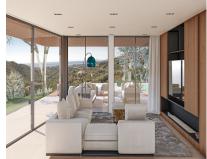

Sales - House - Benahavís 2.350.000€

www.mibgroup.es +34 662 58 96 58 info@mibgroup.es

Ref.-ID: MIBGR4678027

Benahavís

633 m2

2775 m2

House

Presenting a contemporary Turnkey Signature Villa designed across two angled levels. A grand XXL window feature graces the spacious hall, creating a comfortable layout that separates sleeping quarters from the main living and entertainment spaces. Accessed from the upper level, the modern home boasts a sleek driveway with wooden accents leading to a vcovered parking area for 2 cars. The top-floor master suite includes a dressing room and spacious bathroom, complemented by a private terrace offering relaxing views of the surrounding nature. Just below, in the same wing, you'll find 4 ample ensuite bedrooms, each with a dressing area and sliding doors to the garden. Further on the lower level, the southwest-facing section of the villa is thoughtfully designed to benefit from the natural sunlight. An open-plan kitchen, dining, and living area layout, extends to outdoor spaces perfect for dining and lounging, around a tempting swimming pool. A special sunken lounge area with a fire pit adds a touch of enchantment to starlit evenings. Nestled in the prestigious MonteMayor enclave within the renowned municipality of Benahavís, this gated community boasts 24-hour surveillance security amidst a stunning natural setting. Located between Marbella and Estepona, it's a short drive from coastal beaches, amenities, leisure spots, shopping areas, and some of the finest golf courses. • Build on 2 Levels • 5 Bedrooms En Suite • Open Plan Living area • Fully Fitted Kitchen and Bathrooms • Covered Parking for 2 Cars • Gated comunity w/ 24 hr Security • Turnkey Delivery, with highest quality standards and maximal structural garanties.