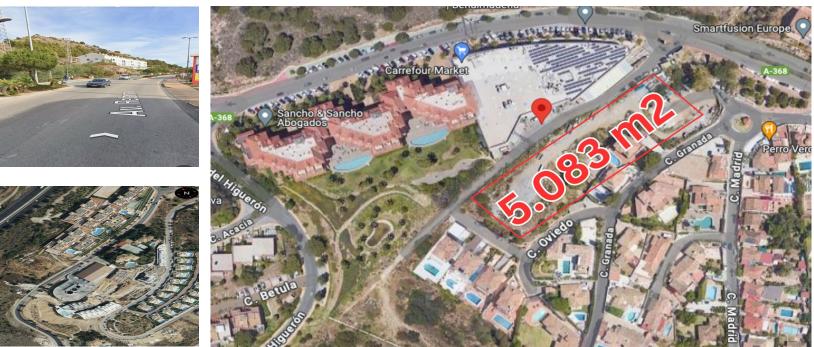

Sales - Plot - Fuengirola 1.650.000€ www.mibgroup.es +34 662 58 96 58 info@mibgroup.es

Ref.-ID: MIBGR4681663

Fuengirola

Plot

5083 m2

This unique investment opportunity represents the possibility of creating an exclusive residential enclave in one of the most coveted and strategically located areas. The project, located in a privileged location with direct access to the AP-7 highway and surrounded by essential services such as a Carrefour Express supermarket, pharmacy, and varied gastronomic offering, promises to be a magnet for those looking for a perfect combination of comfort, luxury and privacy. Backed by a Detail Study initially approved for 12 villas in July 1988, and with half of the project already built and sold, this land offers the perfect canvas to complete a visionary development of 6 additional villas. Each of these properties will stand out for its design, privacy and exclusivity, in the middle of an enviable landscape and within an environment that already houses prestigious developments such as El Higuerón, known for its 5-star hotel and luxury chalets. The 5083.85m2 plot has a buildable area of 0.2m2/m2, allowing an occupation of 25% of the land. Local regulations favor the construction of buildings with two floors plus a basement, with a minimum separation between homes of 3 meters or half the height of the building, thus ensuring privacy and comfort. Each chalet, with a minimum plot of 785m2, promises to offer an average of 168m2 of living space, configuring an environment of exclusivity and distinction. The property is offered in its entirety for the construction of these 6 villas, whether isolated, grouped or semi-detached, with an average impact price per villa significantly lower than the current market value in the area. This is an unbeatable opportunity for visionary investors looking to make their mark in the luxury real estate market, offering properties that promise not only an attractive return on investment, but also a legacy of quality and exclusivity.