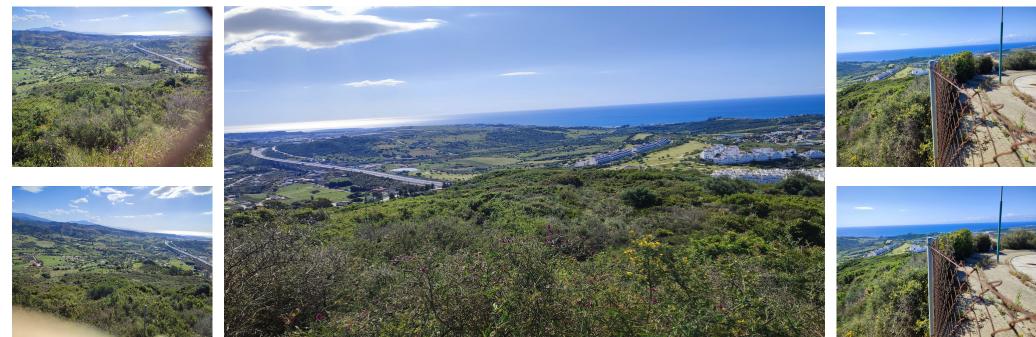

Sales - Plot - Estepona 636.000€ www.mibgroup.es +34 662 58 96 58 info@mibgroup.es

Ref.-ID: MIBGR4686499

Estepona

IBI: 33 EUR / year

RUSTIC PLOT! This is a rustic big plot close to Valle Romano with sea views. The plot is partial slope and partial more or less flat. It is classified as for grazing (E-pastizal) and the owner used to cultivate feed for animals and then leave cheaps there. But the plot have been unused for some years so needs to be cleaned. This is for an investor or someone with animals, as right now you are not allowed to build anything. The real measures are around 35 000 m2 plus but cadastro showes 32.787 m2. Plot has water but no electricity.