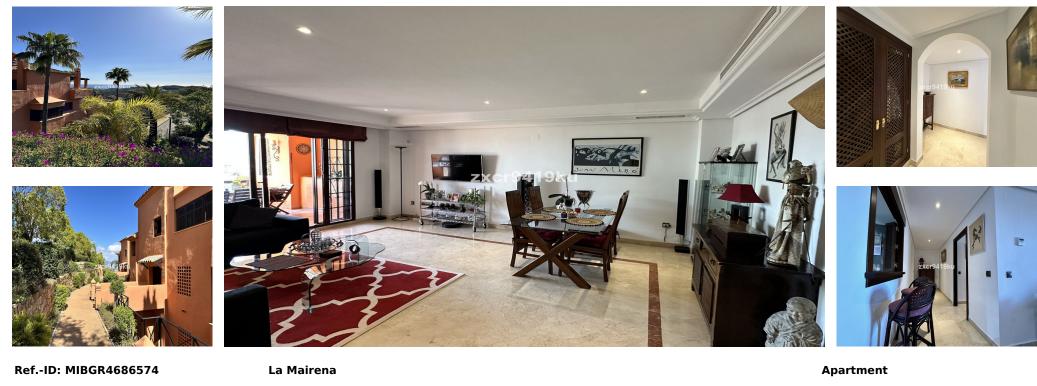

Sales - Apartment - La Mairena 425.000€ www.mibgroup.es +34 662 58 96 58 info@mibgroup.es

Community: 2,604 EUR / year IBI: 506 EUR / year

Rubbish: 130 EUR / year

Stunning South-Facing Garden Apartment in La Mairena. Nestled within the picturesque landscape of La Mairena, this exquisite south-facing garden apartment offers a serene retreat surrounded by natural beauty. With its optimal orientation, you will indulge in abundant sunlight and breathtaking views throughout the day. Residents enjoy complimentary access to the superb El Soto leisure facilities, 9-Hole golf course, gym, spa, sauna, jacuzzi, paddle and tennis court and the wonderful restaurant on site which is a great meeting place for food and drinks. Underground secure parking and 12sqm storage room, This is one of the few south facing properties in the urbanisation, viewing is highly recommended.