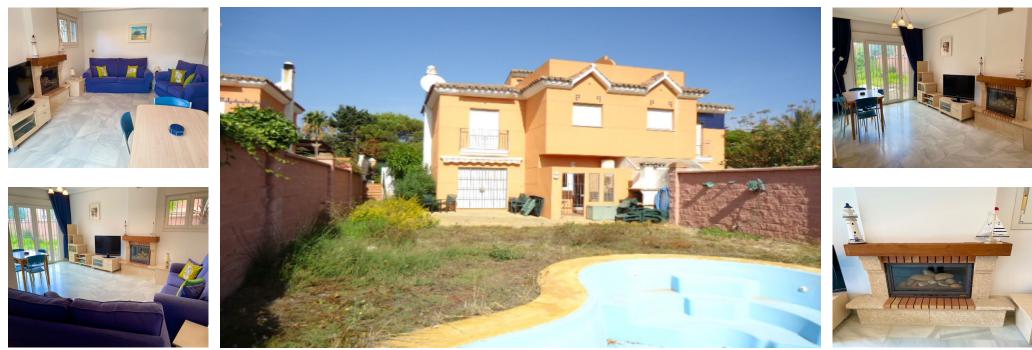

IBI: 468 EUR / year

362 m2

The town house is located in Don Pedro which is a very well maintained urbanisation, just a 3 minute walk you are at the super market and a couple of restaurants, you can walk across the road to the beach and the 5 star hotel Elba, there is also a bus stop close by if you don't drive, driving into Estepona town will take you around 5 minutes, the house has two bedrooms and two bathrooms, one bathroom is en-suite, roof terrace, living room with open fire place and kitchen that leads out to the garden and pool area, you have private off road parking at the front of the house for 2 cars, super location for all year round living and a good rental property.