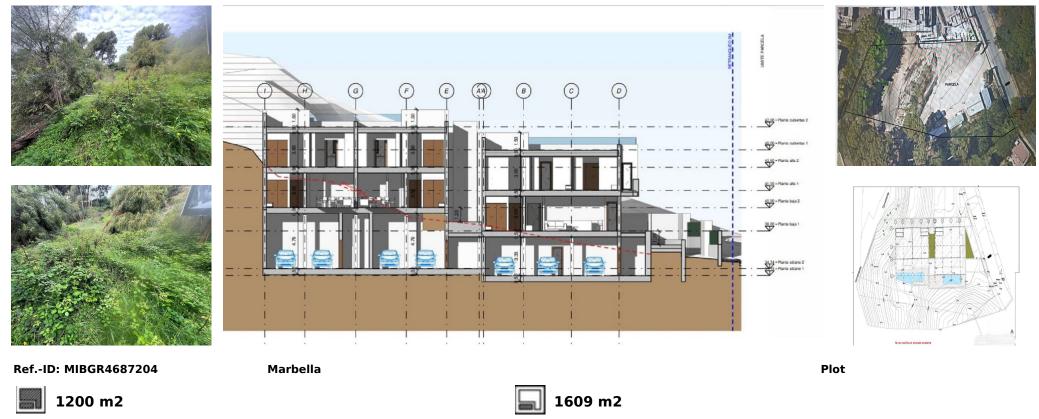

Sales - Plot - Marbella 1.000.000€ www.mibgroup.es +34 662 58 96 58 info@mibgroup.es

Residential plot with project for 1 large villa and 2 town houses, this can be changed to to make one very large villa potential of some sea views from the top levels, location is less than 5 mins walk to the beach Residential Plot, Marbella, Costa del Sol. Garden/Plot 1609 m<sup>2</sup>. Setting : Town, Close To Shops, Close To Sea. Orientation : South. Views : Sea. Category : Investment, With Planning Permission.