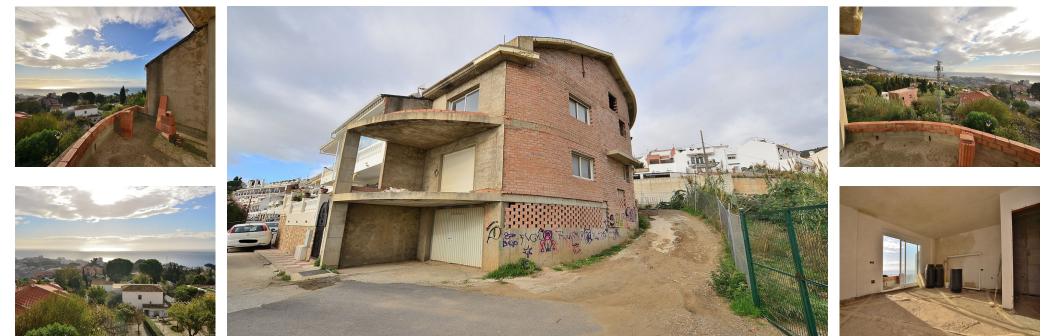

## Ref.-ID: MIBGR4688410

3

SEMI-DETACHED HOUSE with spectacular SEA VIEWS located in Benalmádena Pueblo, a short distance from the well-known La Fonda hotel. Great location, in a peaceful environment but at same time close to the centre of Benalmádena Pueblo. It is the opportunity to build the property of your dreams. The house is sold as seen in the pictures, so the future owner can finish it to his liking. Basement with space for 2 cars and storage space. It has 2 terraces, approximately 10 m2 each one, with beautiful views. Sunny and bright property, facing SOUTH. The distribution is as follows: -Basement: Garage with space for 2 cars and storage. -Ground floor: Living room with access to terrace, kitchen and toilet. -Middle floor: 2 bedrooms + 2 bathrooms (one of them en suite). Additionally, each bedroom has access to its own terrace. -Top floor: Master bedroom with en suite bathroom. Total size: 246 m2. Useful area: 200 m2. Floors: 4. Orientation: South. \*Distances: -Restaurants: 250 mts. -Benalmádena Pueblo centre: 300 mts. -Shops: 300 mts. -Benalmádena Pueblo Town Hall: 500 mts. -Beach: 2.5 km. -Málaga airport: 15 km.

## Setting

- Close To Shops Close To Town
- Close To Schools

Orientation 🗸 South

Condition Renovation Required Views Sea Mountain Panoramic