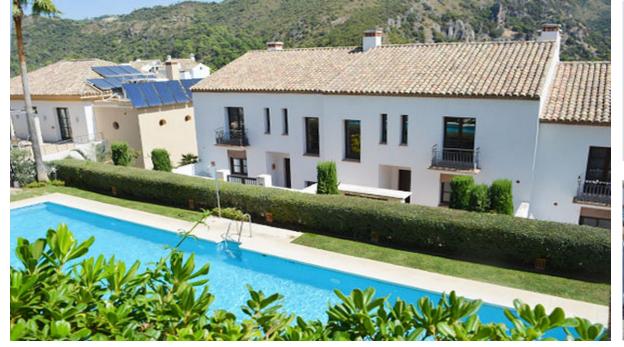

## Sales - House - Benahavís 378.210€

www.mibgroup.es +34 662 58 96 58 info@mibgroup.es

Benahavís House

3

Ref.-ID: MIBGR4688815

3

287 m2

Discover elegance and comfort in this impressive semi-detached single-family home in Benahavís. With an area of 287 m², this residence offers a generous and well-distributed space, ideal for enjoying an exclusive lifestyle. The basement houses a spacious garage, a versatile room, a toilet and a practical laundry area. Upon entering the ground floor, you will be greeted by an access porch and a charming garden terrace. The independent kitchen, fully equipped with high-quality furniture and appliances, becomes the heart of the house. The living-dining room, highlighted by a cozy fireplace, creates a warm and welcoming atmosphere. A hallway and an elegant staircase will take you to the first floor, where the 2 bedrooms with a bathroom and a private balcony are located. The house has ducted air conditioning, providing a perfect climate at any time of the year. Located in the Residencial El Casar, in the La Pacheca Urbanization Phases I and II of the municipality of Benahavís, this property is located in a residential and tourist environment surrounded by detached, semi-detached and block single-family homes. Just 7 km from the beach and strategically located between Marbella, Estepona and Ronda, Benahavís offers the tranquility of a mountain town with easy access to the main urban centers. The urbanization has facilities for leisure, including extensive gardens, swimming pools, clubhouse, gym and indoor pool. Its interior streets, cobbled and landscaped, create a charming atmosphere. Townhouse, Benahavís, Costa del Sol. 3 Bedrooms, 3 Bathrooms, Built 287 m². Setting : Mountain Pueblo, Close To Golf, Close To Schools, Close To Forest, Urbanisation. Orientation : South. Condition : Good. Pool : Communal. Climate Control : Air Conditioning, Fireplace. Views : Mountain, Country, Panoramic. Features : Covered Terrace, Fitted Wardrobes, Near Transport, Private Terrace, Ensuite Bathroom, Courtesy Bus. Furniture : Not Furnished. Kitchen : Partially Fitted. Garden : Communal. Parking : Garage, Communal. Category : Bargain,