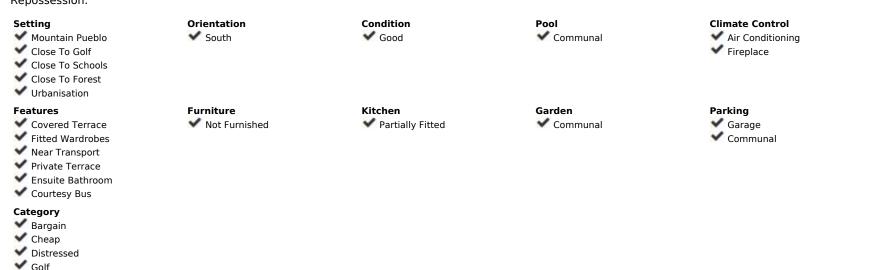

## Sales - House - Benahavís 378.210€

www.mibgroup.es +34 662 58 96 58 info@mibgroup.es

Benahavís House

3

Ref.-ID: MIBGR4688815

3

287 m2

Discover elegance and comfort in this impressive semi-detached single-family home in Benahavís. With an area of 287 m², this residence offers a generous and well-distributed space, ideal for enjoying an exclusive lifestyle. The basement houses a spacious garage, a versatile room, a toilet and a practical laundry area. Upon entering the ground floor, you will be greeted by an access porch and a charming garden terrace. The independent kitchen, fully equipped with high-quality furniture and appliances, becomes the heart of the house. The living-dining room, highlighted by a cozy fireplace, creates a warm and welcoming atmosphere. A hallway and an elegant staircase will take you to the first floor, where the 2 bedrooms with a bathroom and a private balcony are located. The house has ducted air conditioning, providing a perfect climate at any time of the year. Located in the Residencial El Casar, in the La Pacheca Urbanization Phases I and II of the municipality of Benahavís, this property is located in a residential and tourist environment surrounded by detached, semi-detached and block single-family homes. Just 7 km from the beach and strategically located between Marbella, Estepona and Ronda, Benahavís offers the tranquility of a mountain town with easy access to the main urban centers. The urbanization has facilities for leisure, including extensive gardens, swimming pools, clubhouse, gym and indoor pool. Its interior streets, cobbled and landscaped, create a charming atmosphere. Townhouse, Benahavís, Costa del Sol. 3 Bedrooms, 3 Bathrooms, Built 287 m². Setting : Mountain Pueblo, Close To Golf, Close To Schools, Close To Forest, Urbanisation. Orientation : South. Condition : Good. Pool : Communal. Climate Control : Air Conditioning, Fireplace. Views : Mountain, Country, Panoramic. Features : Covered Terrace, Fitted Wardrobes, Near Transport, Private Terrace, Ensuite Bathroom, Courtesy Bus. Furniture : Not Furnished. Kitchen : Partially Fitted. Garden : Communal. Parking : Garage, Communal. Category : Bargain,

Views

**M**ountain

Country

Utilities

Panoramic

Electricity

Telephone

✓ Drinkable Water

Holiday Homes
Investment
Luxury
Repossession