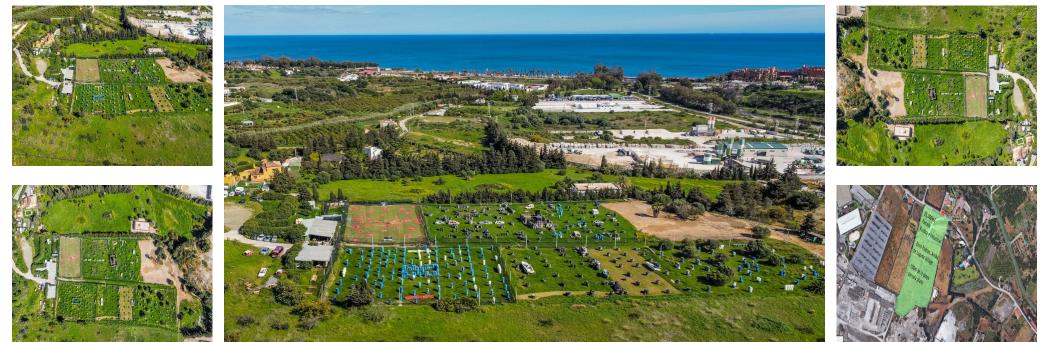

Sales - Plot - Estepona 1.900.000€ www.mibgroup.es +34 662 58 96 58 info@mibgroup.es

Ref.-ID: MIBGR4689625

Estepona

Plot

## **24135 m2**

Magnificent plot of land of 24135 m2, with water and electricity and rustic qualification in Estepona, near Laguna village. On this land you can build: - A horse business: with stables, riding stables etc. - Farming or agricultural business. - Rural sports business such as quads, motocross, paintball, sport circuits, mountain bike ... The plot is situated in Estepona, in the area of Laguna Village, one kilometre from the sea and 10 min. from Estepona town. It has the A-7 motorway (with direct access through the Laguna Village roundabout) as the main communication route to Estepona, which is 3 km away, Puerto Banús 10 km away and Málaga 75 km away. The plot is classified as rustic land with a total area of 24135 m2, its situation is exceptional because it is located on a hill with a gentle slope down which makes it have magnificent views. This land is suitable for cultivation, although according to the general development plan it is also permitted for agricultural use or for raising horses or livestock. It has very good access with its own entrance and space for many cars.