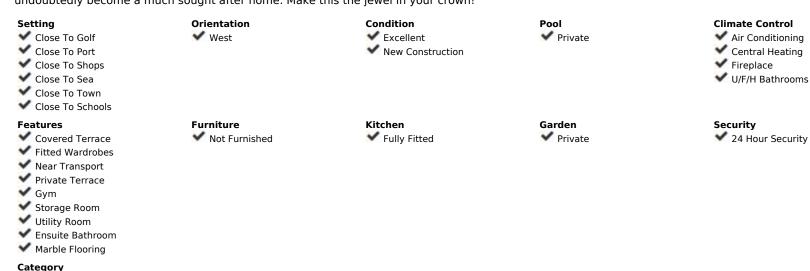

Sales - House - Marbella 4.995.000€ www.mibgroup.es +34 662 58 96 58 info@mibgroup.es

Ref.-ID: MIBGR4689856

6

6

645 m2

1130 m2

This is a remarkable opportunity to own and design your personalized out of this world turnkey villa, located within the very heart of Nueva Andalucia, one of the most sought after areas of Marbella in which to reside. This well appointed residence will be set within the secure confines of the first class residencial development, Parcelas del Golf. The private community will offer first class 24hr security to all its residents ensuring peace of mind and tranquility. The development will enjoy the luxury of close proximity to designer shopping outlets and experiences, a plethora of incredible renowned restaurants and a vibrant nightlife as enjoyed in areas such as Puerto Banus and Marbella. Stretches of divine blue flag beaches are just a few minutes away and the valley surrounds some of the world's most famous golf courses, including Las Brisas. The property is to be constructed to the most demanding of standards and utilizing top quality materials. Incorporated appliances will be of first class quality and will all be built into the modern contemporary design. The living area is to be open plan, naturally illuminated and spacious and will share the space with the dining room and fully fitted sleek kitchen. Ascending to the first floor you will encounter 6 stylish and expansive bedrooms all with the luxury of ensuite bathrooms, sensationally dressed in top quality materials and fixtures. Each bedrooms will offer direct access to striking terraces that hug the facade of the property and showcase panoramic views. These terraces will also permit access to the roof top terrace where the views are even more captivating. Enjoying evening sunsets from this vantage point just became a lot more exciting! The property will also boast a host of additional luxuries including a private lift to each floor, an entertainment area, private gymnasium, direct access at every turn to the garden and swimming pool and a private garage with spaces for up to 3 vehicles. This all encompassing residence can be designed to suit any disce