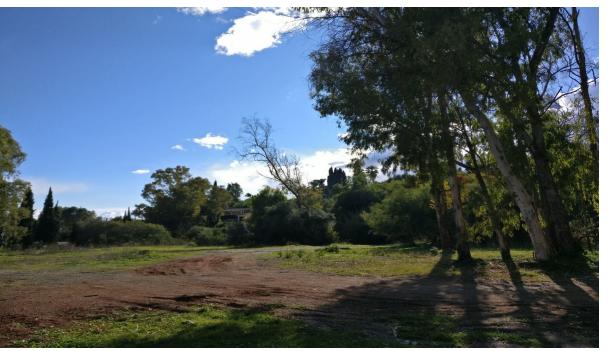

# Sales - Plot - Benahavís 635.000€

www.mibgroup.es +34 662 58 96 58 info@mibgroup.es

Ref.-ID: MIBGR4713463 Benahavís Plot

6800 m2

Large 6800m2 plot for sale in Fuente del Espanto, on the ronda road. The plot is fully urban, easy and quick to obtain license as its in Benahavis municipality. Land type: Urbano Finalist with residential use Building allowance is 20%, meaning you can build a 1200m2 villa on the plot (excl basements and terraces) Occupation % 15%