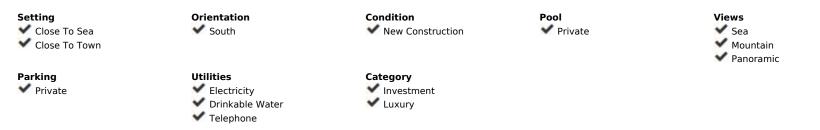

## Sales - Plot - Benalmadena 262.000€

www.mibgroup.es +34 662 58 96 58 info@mibgroup.es

Ref.-ID: MIBGR4726075

545 m2

Benalmadena

Plot

Build the house of your dreams in Santangelo! This 545 square meter plot of land is a unique opportunity to create a truly special residence. With an authorized buildable area of 150 m2, you will have enough space to design and build a personalized luxury villa that adapts to your specific tastes and needs. Furthermore, its strategic location in Benalmádena will allow you to enjoy all the modern comforts at your fingertips, while living in a quiet and peaceful environment surrounded by natural beauty. The location of this land is unbeatable. It enjoys a SOUTH orientation that guarantees a large amount of sunlight and impressive panoramic views of the Mediterranean Sea that extend along the entire coast of Benalmádena. These views are truly exceptional and unobstructed, allowing you to enjoy spectacular sunsets. In addition, access to the highway is quick and easy, giving you the convenience of easily moving along the entire coast. In a few minutes by car, you will have access to all the necessary services, such as supermarkets, shops, restaurants, hospitals and high-quality educational centers. This land is on an urban road and has water, electricity, sewage, public lighting and sidewalks. It is ideal for building a single-family residence (chalet) with up to three buildable floors. Don't miss the opportunity to build the house of your dreams in this privileged location in Santangelo!