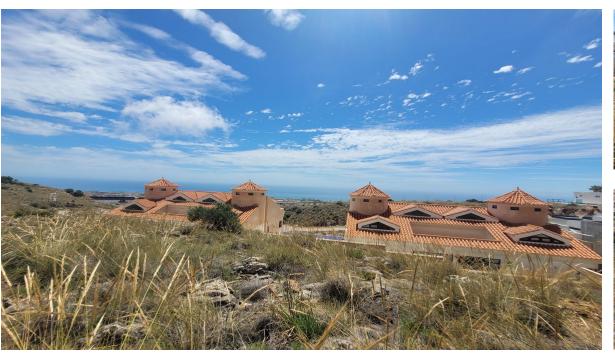

## Sales - Plot - Benalmadena 262.000€

www.mibgroup.es +34 662 58 96 58 info@mibgroup.es

Ref.-ID: MIBGR4726075

545 m2

Benalmadena

Plot

Build the house of your dreams in Santangelo! This 545 square meter plot of land is a unique opportunity to create a truly special residence. With an authorized buildable area of 150 m2, you will have enough space to design and build a personalized luxury villa that adapts to your specific tastes and needs. Furthermore, its strategic location in Benalmádena will allow you to enjoy all the modern comforts at your fingertips, while living in a quiet and peaceful environment surrounded by natural beauty. The location of this land is unbeatable. It enjoys a SOUTH orientation that guarantees a large amount of sunlight and impressive panoramic views of the Mediterranean Sea that extend along the entire coast of Benalmádena. These views are truly exceptional and unobstructed, allowing you to enjoy spectacular sunsets. In addition, access to the highway is quick and easy, giving you the convenience of easily moving along the entire coast. In a few minutes by car, you will have access to all the necessary services, such as supermarkets, shops, restaurants, hospitals and high-quality educational centers. This land is on an urban road and has water, electricity, sewage, public lighting and sidewalks. It is ideal for building a single-family residence (chalet) with up to three buildable floors. Don't miss the opportunity to build the house of your dreams in this privileged location in Santangelo!