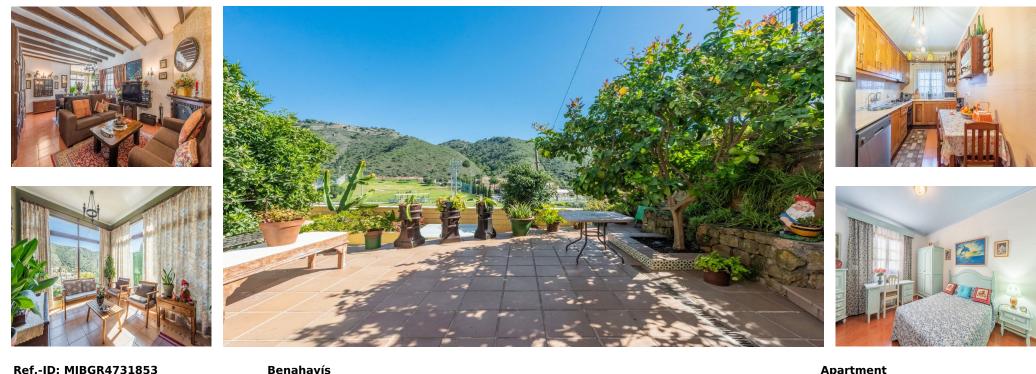

Sales - Apartment - Benahavís 415.000€

www.mibgroup.es +34 662 58 96 58 info@mibgroup.es

IBI: 353 EUR / year

Rubbish: 18 EUR / year

132 m2

Independent 3-bedroom apartment with a large patio. This home consists of a large living area with a fireplace, the fully fitted kitchen sits next to the living room and has the chance to be converted into an open plan. Then three comfortable bedrooms, the master with an en-suite bathroom and nice views toward the mountains of Benahavís and the football field. One level below there is a large patio with a covered terrace and a second dining area where you can enjoy family reunions and events.