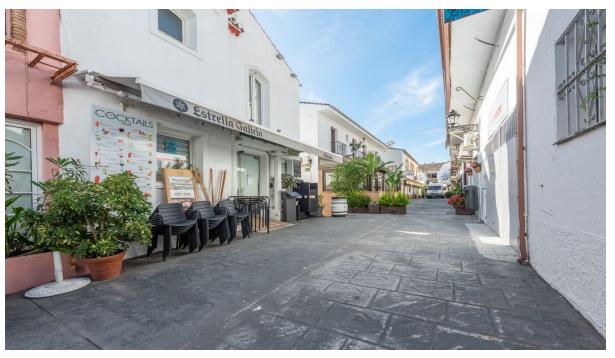

## Sales - Commercial - Benahavís 460.000€

www.mibgroup.es +34 662 58 96 58 info@mibgroup.es

Ref.-ID: MIBGR4732543 Benahavís Commercial

IBI: 753 EUR / year Rubbish: 30 EUR / year

L

171 m2

Unique building in the center of Benahavís village, next to Los Abanicos restaurant. This building has a commercial premise on the main level being used as a bar. This level enjoys a glazed terrace at the back of the building with great views and can also use the main street of Benahavís to have more tables. There's an underground level with more than 50 sqm to use and it offers several options to maximize the space and the functionality. On the top level, several open areas can be used as a dwelling and one level above there is access to a small rooftop terrace. This building represents a great investment opportunity in a very sought-after location.