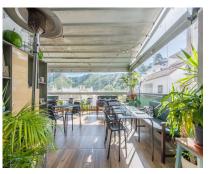

## Sales - Commercial - Benahavís 460.000€

www.mibgroup.es +34 662 58 96 58 info@mibgroup.es

Ref.-ID: MIBGR4732543 Benahavís Commercial

IBI: 753 EUR / year Rubbish: 30 EUR / year

L

171 m2

Unique building in the center of Benahavís village, next to Los Abanicos restaurant. This building has a commercial premise on the main level being used as a bar. This level enjoys a glazed terrace at the back of the building with great views and can also use the main street of Benahavís to have more tables. There's an underground level with more than 50 sqm to use and it offers several options to maximize the space and the functionality. On the top level, several open areas can be used as a dwelling and one level above there is access to a small rooftop terrace. This building represents a great investment opportunity in a very sought-after location.