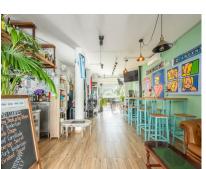

## Sales - Commercial - Benahavís 460.000€

www.mibgroup.es +34 662 58 96 58 info@mibgroup.es

Ref.-ID: MIBGR4732543 Benahavís Commercial

IBI: 753 EUR / year Rubbish: 30 EUR / year

L

171 m2

Unique building in the center of Benahavís village, next to Los Abanicos restaurant. This building has a commercial premise on the main level being used as a bar. This level enjoys a glazed terrace at the back of the building with great views and can also use the main street of Benahavís to have more tables. There's an underground level with more than 50 sqm to use and it offers several options to maximize the space and the functionality. On the top level, several open areas can be used as a dwelling and one level above there is access to a small rooftop terrace. This building represents a great investment opportunity in a very sought-after location.