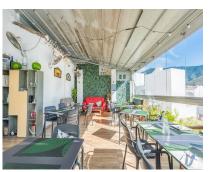

## Sales - Commercial - Benahavís 460.000€

www.mibgroup.es +34 662 58 96 58 info@mibgroup.es

Ref.-ID: MIBGR4732543 Benahavís Commercial

IBI: 753 EUR / year Rubbish: 30 EUR / year

L

171 m2

Unique building in the center of Benahavís village, next to Los Abanicos restaurant. This building has a commercial premise on the main level being used as a bar. This level enjoys a glazed terrace at the back of the building with great views and can also use the main street of Benahavís to have more tables. There's an underground level with more than 50 sqm to use and it offers several options to maximize the space and the functionality. On the top level, several open areas can be used as a dwelling and one level above there is access to a small rooftop terrace. This building represents a great investment opportunity in a very sought-after location.