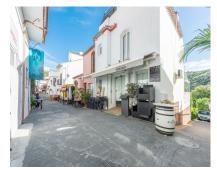

## Sales - Commercial - Benahavís 460.000€

www.mibgroup.es +34 662 58 96 58 info@mibgroup.es

Ref.-ID: MIBGR4732543 Benahavís Commercial

IBI: 753 EUR / year Rubbish: 30 EUR / year

L

171 m2

Unique building in the center of Benahavís village, next to Los Abanicos restaurant. This building has a commercial premise on the main level being used as a bar. This level enjoys a glazed terrace at the back of the building with great views and can also use the main street of Benahavís to have more tables. There's an underground level with more than 50 sqm to use and it offers several options to maximize the space and the functionality. On the top level, several open areas can be used as a dwelling and one level above there is access to a small rooftop terrace. This building represents a great investment opportunity in a very sought-after location.