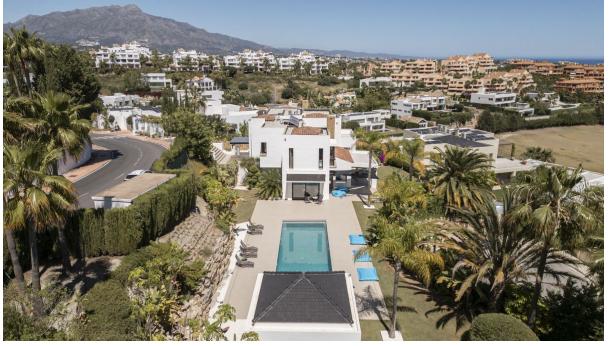

Sales - House - Atalaya 2.495.000€ www.mibgroup.es +34 662 58 96 58 info@mibgroup.es

Ref.-ID: MIBGR4734373 Atalaya

Community: 3,060 EUR / year IBI: 1,449 EUR / year

4

5

5

528 m2

House

2032 m2

This stunning villa is situated in the prestigious and tranquil area of La Alqueria, offering incredible open sea views from all levels. The property boasts a modern design with high-quality finishes and a spacious layout, featuring generous living areas and multiple terraces. The interior includes open-plan living and dining areas, spacious kitchen, luxurious bathrooms, and multiple bedrooms, many with en-suite bathrooms. The outdoor amenities are equally impressive, with expansive terraces perfect for dining and lounging, a private pool with Mediterranean views, and landscaped gardens. Additional benefits include secure garage parking, an advanced security system, and close proximity to golf courses, beaches, and the vibrant town of Benahavis. This villa offers an unparalleled lifestyle of luxury and comfort with stunning sea views. --- \*\*Contact Us Today for More Information\*\*