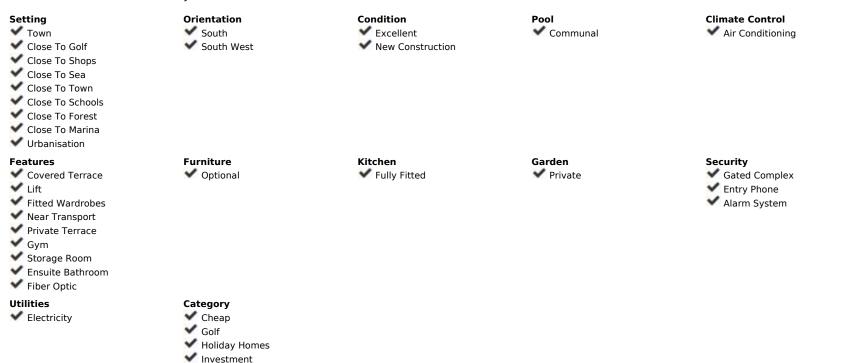

110 m2

For sale: a cozy 2-bedroom apartment in Benalmádena Pueblo This serene apartment consists of 2 bedrooms and 2 bathrooms. Designed to offer both comfort and convenience, this delightful home is perfect for those seeking a peaceful retreat with modern amenities. The property is located in the urbanisation "blossom", located in Benalmádena Pueblo. The urbanisation is close to several activities such as a golfcourse, a waterpark and the beach, making it a perfect choice for active people as well. The urbanisation provides security services such as checks at the gate and alarmsystems. The apartment has access to a stunning communal infinity pool, perfect for a refreshing dip and soaking up the sun. This apartment offers a unique blend of tranquility and modern living. Whether you're looking for a permanent residence, a vacation home, or an investment property, this apartment is a perfect choice. The serene village of Benalmádena Pueblo provides a charming backdrop, while the apartment itself is equipped with all the amenities needed for comfortable living. Another example of this is the gym & co-working / Social Area that is present in the facility. The apartment has a fully fitted kitchen and the open floor plan offers a large living space, all whilst enjoying the light that comes in through the large windows. The kitchen has all the modern appliences you would expect. The apartment also has two bathrooms; one with a bathtub and one with a rainshower. The apartment is newly build and offers a modern, contemporary look. 2 Parking Spaces, storage and existing Rental License. Contact Us Today!

Views

Parking

**✓** Garage

Private

Mountain

ResaleContemporary