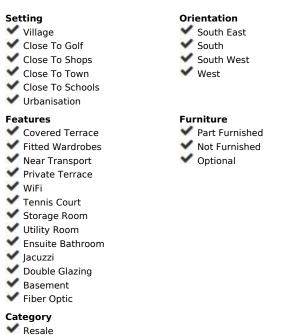

## Sales - House - Benalmadena Pueblo 455.000€

www.mibgroup.es +34 662 58 96 58 info@mibgroup.es

Benalmadena Pueblo

171 m2

189 m2

Ref.-ID: MIBGR4743040

Discover your new home in Benalmádena Pueblo! This charming semi-detached house, located in a quiet urbanization, offers everything you need to enjoy a comfortable and relaxed life. With 171 m<sup>2</sup> built and 145 m<sup>2</sup> useful, this two-story property plus basement is distinguished by its functional design and spacious spaces. The urbanization has a tennis court and a swimming pool. On the first floor, you will find a cozy living-dining room with fireplace and access to a large 35m<sup>2</sup> terrace, perfect for enjoying moments outdoors. The independent kitchen is fully equipped and has a practical laundry room. In addition, it has a complete bathroom with a shower tray. The second floor houses three large bedrooms with built-in wardrobes and a balcony. The master bedroom stands out for its en-suite bathroom and private terrace with sea views, ideal for relaxing at the end of the day. The 60m<sup>2</sup> basement includes a garage with capacity for two cars, a storage room, toilet and sink. This chalet is equipped with a smoke detector and air conditioning in the bedrooms, guaranteeing your safety and comfort. The residential area is very guiet, with a one-way street that ensures little vehicle circulation. The south-west orientation provides excellent natural lighting throughout the day. Built in 2001 and in good condition, this property has electric heating and a cozy fireplace. Do not miss the opportunity to live in this wonderful semi-detached house that combines comfort, security and a privileged location in Benalmádena Pueblo . Contact us for more information and to schedule a visit!