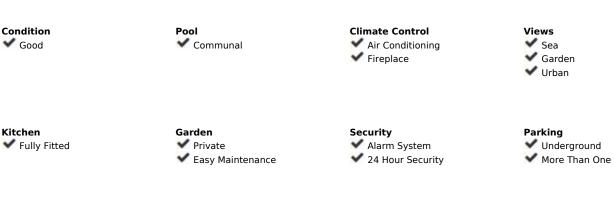

## Sales - House - Benalmadena Pueblo 455.000€

www.mibgroup.es +34 662 58 96 58 info@mibgroup.es

Benalmadena Pueblo

171 m2

189 m2

Ref.-ID: MIBGR4743040

Discover your new home in Benalmádena Pueblo! This charming semi-detached house, located in a quiet urbanization, offers everything you need to enjoy a comfortable and relaxed life. With 171 m<sup>2</sup> built and 145 m<sup>2</sup> useful, this two-story property plus basement is distinguished by its functional design and spacious spaces. The urbanization has a tennis court and a swimming pool. On the first floor, you will find a cozy living-dining room with fireplace and access to a large 35m<sup>2</sup> terrace, perfect for enjoying moments outdoors. The independent kitchen is fully equipped and has a practical laundry room. In addition, it has a complete bathroom with a shower tray. The second floor houses three large bedrooms with built-in wardrobes and a balcony. The master bedroom stands out for its en-suite bathroom and private terrace with sea views, ideal for relaxing at the end of the day. The 60m<sup>2</sup> basement includes a garage with capacity for two cars, a storage room, toilet and sink. This chalet is equipped with a smoke detector and air conditioning in the bedrooms, guaranteeing your safety and comfort. The residential area is very guiet, with a one-way street that ensures little vehicle circulation. The south-west orientation provides excellent natural lighting throughout the day. Built in 2001 and in good condition, this property has electric heating and a cozy fireplace. Do not miss the opportunity to live in this wonderful semi-detached house that combines comfort, security and a privileged location in Benalmádena Pueblo . Contact us for more information and to schedule a visit!

Condition

**✓** Good

Kitchen