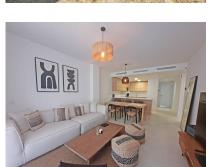

## Sales - Apartment - Fuengirola 590.000€

www.mibgroup.es +34 662 58 96 58 info@mibgroup.es

Ref.-ID: MIBGR4747501

Fuengirola

102 m2

40 m2

Nestled in the highly sought-after Lomas del Higuerón development in Fuengirola, Benalmádena, this immaculate 3-bedroom, 3-bathroom ground floor apartment offers an unparalleled blend of luxury and comfort. Move right in and enjoy the contemporary chic atmosphere, complemented by modern and stylish furniture. The property is equipped with air conditioning, ensuring year-round comfort. One of the standout features of this apartment is its private, gated garden with some sea views. It's an ideal space for relaxation and outdoor entertaining. The main bedroom boasts direct access to the terrace and garden, creating a seamless indoor-outdoor living experience. Two of the three bedrooms are en suite, providing additional privacy and convenience. The open kitchen is a chef's delight, fully fitted with top-of-the-line appliances. Its sleek design and functionality make it perfect for both casual meals and entertaining guests. Beyond your private haven, the urbanization offers an array of exclusive amenities. Residents have access to a state-of-the-art gym and spa, perfect for relaxation and rejuvenation. The magnificent pool invites you to take a refreshing dip or simply soak up the sun on the surrounding terrace. This exquisite property is a rare gem within the prestigious Lomas 3 development. Its prime location, luxurious features, and access to top-tier amenities make it an ideal home for those seeking a blend of comfort and sophistication. Don't miss this incredible opportunity to own a piece of paradise. Contact us today to schedule a viewing and make this dream home yours.