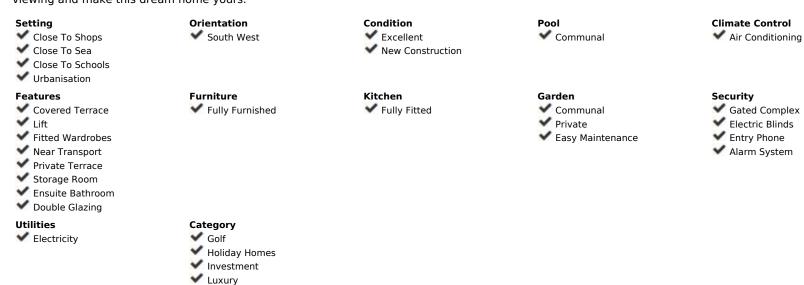

## Sales - Apartment - Fuengirola 590.000€

www.mibgroup.es +34 662 58 96 58 info@mibgroup.es

Ref.-ID: MIBGR4747501

Fuengirola

102 m2

40 m2

Nestled in the highly sought-after Lomas del Higuerón development in Fuengirola, Benalmádena, this immaculate 3-bedroom, 3-bathroom ground floor apartment offers an unparalleled blend of luxury and comfort. Move right in and enjoy the contemporary chic atmosphere, complemented by modern and stylish furniture. The property is equipped with air conditioning, ensuring year-round comfort. One of the standout features of this apartment is its private, gated garden with some sea views. It's an ideal space for relaxation and outdoor entertaining. The main bedroom boasts direct access to the terrace and garden, creating a seamless indoor-outdoor living experience. Two of the three bedrooms are en suite, providing additional privacy and convenience. The open kitchen is a chef's delight, fully fitted with top-of-the-line appliances. Its sleek design and functionality make it perfect for both casual meals and entertaining guests. Beyond your private haven, the urbanization offers an array of exclusive amenities. Residents have access to a state-of-the-art gym and spa, perfect for relaxation and rejuvenation. The magnificent pool invites you to take a refreshing dip or simply soak up the sun on the surrounding terrace. This exquisite property is a rare gem within the prestigious Lomas 3 development. Its prime location, luxurious features, and access to top-tier amenities make it an ideal home for those seeking a blend of comfort and sophistication. Don't miss this incredible opportunity to own a piece of paradise. Contact us today to schedule a viewing and make this dream home yours.

Views

**✓** Sea

Mountain

Underground

More Than One

**✓** Garden

✓ Street

Parking

Covered

Private

ResaleContemporary