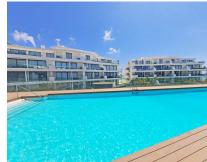

## Sales - Apartment - Fuengirola 590.000€

www.mibgroup.es +34 662 58 96 58 info@mibgroup.es

Ref.-ID: MIBGR4747501

Fuengirola

102 m2

40 m2

Nestled in the highly sought-after Lomas del Higuerón development in Fuengirola, Benalmádena, this immaculate 3-bedroom, 3-bathroom ground floor apartment offers an unparalleled blend of luxury and comfort. Move right in and enjoy the contemporary chic atmosphere, complemented by modern and stylish furniture. The property is equipped with air conditioning, ensuring year-round comfort. One of the standout features of this apartment is its private, gated garden with some sea views. It's an ideal space for relaxation and outdoor entertaining. The main bedroom boasts direct access to the terrace and garden, creating a seamless indoor-outdoor living experience. Two of the three bedrooms are en suite, providing additional privacy and convenience. The open kitchen is a chef's delight, fully fitted with top-of-the-line appliances. Its sleek design and functionality make it perfect for both casual meals and entertaining guests. Beyond your private haven, the urbanization offers an array of exclusive amenities. Residents have access to a state-of-the-art gym and spa, perfect for relaxation and rejuvenation. The magnificent pool invites you to take a refreshing dip or simply soak up the sun on the surrounding terrace. This exquisite property is a rare gem within the prestigious Lomas 3 development. Its prime location, luxurious features, and access to top-tier amenities make it an ideal home for those seeking a blend of comfort and sophistication. Don't miss this incredible opportunity to own a piece of paradise. Contact us today to schedule a viewing and make this dream home yours.