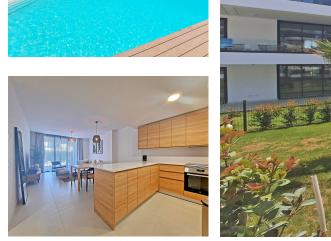

## Sales - Apartment - Fuengirola 590.000€

www.mibgroup.es +34 662 58 96 58 info@mibgroup.es

Ref.-ID: MIBGR4747501

Fuengirola

102 m2

40 m2

Nestled in the highly sought-after Lomas del Higuerón development in Fuengirola, Benalmádena, this immaculate 3-bedroom, 3-bathroom ground floor apartment offers an unparalleled blend of luxury and comfort. Move right in and enjoy the contemporary chic atmosphere, complemented by modern and stylish furniture. The property is equipped with air conditioning, ensuring year-round comfort. One of the standout features of this apartment is its private, gated garden with some sea views. It's an ideal space for relaxation and outdoor entertaining. The main bedroom boasts direct access to the terrace and garden, creating a seamless indoor-outdoor living experience. Two of the three bedrooms are en suite, providing additional privacy and convenience. The open kitchen is a chef's delight, fully fitted with top-of-the-line appliances. Its sleek design and functionality make it perfect for both casual meals and entertaining guests. Beyond your private haven, the urbanization offers an array of exclusive amenities. Residents have access to a state-of-the-art gym and spa, perfect for relaxation and rejuvenation. The magnificent pool invites you to take a refreshing dip or simply soak up the sun on the surrounding terrace. This exquisite property is a rare gem within the prestigious Lomas 3 development. Its prime location, luxurious features, and access to top-tier amenities make it an ideal home for those seeking a blend of comfort and sophistication. Don't miss this incredible opportunity to own a piece of paradise. Contact us today to schedule a viewing and make this dream home yours.