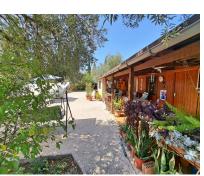

2800 m2

House

Wooden chalet with excellent views a short drive to the centre of town. The wooden house was built in 2012 using quality materials and year-round insulation. The house has a 34 m2 front porch, the ground floor comprises a hall, a fully equipped kitchen, a bathroom with a bathtub, shower room, a living-dining room, a small bedroom and an office. The upper level contains two double bedrooms. The beautiful plot of mainly flat land is fully fenced with an assortment of fruit trees and plants and also contains barbecue, swimming pool and a storage room. The property has electric gates that open to a large parking area. Included are two caravans, ideal for guest accommodation. The property benefits from town water, situated in a tranquil location just a few minutes drive into town and along a paved road.