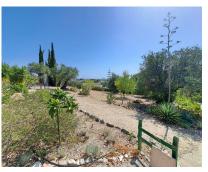

2800 m2

House

Wooden chalet with excellent views a short drive to the centre of town. The wooden house was built in 2012 using quality materials and year-round insulation. The house has a 34 m2 front porch, the ground floor comprises a hall, a fully equipped kitchen, a bathroom with a bathtub, shower room, a living-dining room, a small bedroom and an office. The upper level contains two double bedrooms. The beautiful plot of mainly flat land is fully fenced with an assortment of fruit trees and plants and also contains barbecue, swimming pool and a storage room. The property has electric gates that open to a large parking area. Included are two caravans, ideal for guest accommodation. The property benefits from town water, situated in a tranquil location just a few minutes drive into town and along a paved road.

## Garden Private Landscaped

Pool
Private