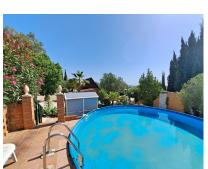

2800 m2

House

Wooden chalet with excellent views a short drive to the centre of town. The wooden house was built in 2012 using quality materials and year-round insulation. The house has a 34 m2 front porch, the ground floor comprises a hall, a fully equipped kitchen, a bathroom with a bathtub, shower room, a living-dining room, a small bedroom and an office. The upper level contains two double bedrooms. The beautiful plot of mainly flat land is fully fenced with an assortment of fruit trees and plants and also contains barbecue, swimming pool and a storage room. The property has electric gates that open to a large parking area. Included are two caravans, ideal for guest accommodation. The property benefits from town water, situated in a tranquil location just a few minutes drive into town and along a paved road.

## Garden Private Landscaped

Pool
Private