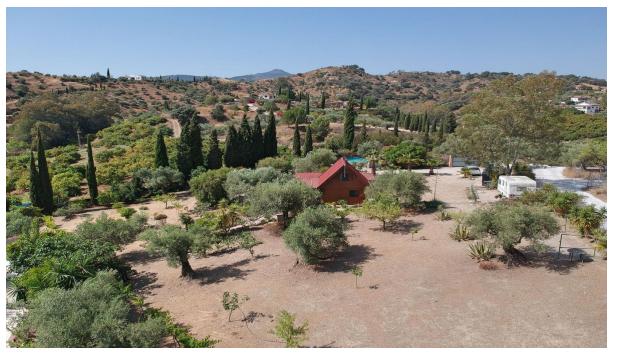

2800 m2

House

Wooden chalet with excellent views a short drive to the centre of town. The wooden house was built in 2012 using quality materials and year-round insulation. The house has a 34 m2 front porch, the ground floor comprises a hall, a fully equipped kitchen, a bathroom with a bathtub, shower room, a living-dining room, a small bedroom and an office. The upper level contains two double bedrooms. The beautiful plot of mainly flat land is fully fenced with an assortment of fruit trees and plants and also contains barbecue, swimming pool and a storage room. The property has electric gates that open to a large parking area. Included are two caravans, ideal for guest accommodation. The property benefits from town water, situated in a tranquil location just a few minutes drive into town and along a paved road.

## Setting Mountain Pueblo Close To Town