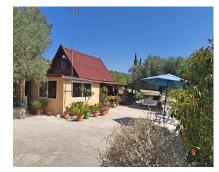

2800 m2

House

Wooden chalet with excellent views a short drive to the centre of town. The wooden house was built in 2012 using quality materials and year-round insulation. The house has a 34 m2 front porch, the ground floor comprises a hall, a fully equipped kitchen, a bathroom with a bathtub, shower room, a living-dining room, a small bedroom and an office. The upper level contains two double bedrooms. The beautiful plot of mainly flat land is fully fenced with an assortment of fruit trees and plants and also contains barbecue, swimming pool and a storage room. The property has electric gates that open to a large parking area. Included are two caravans, ideal for guest accommodation. The property benefits from town water, situated in a tranquil location just a few minutes drive into town and along a paved road.