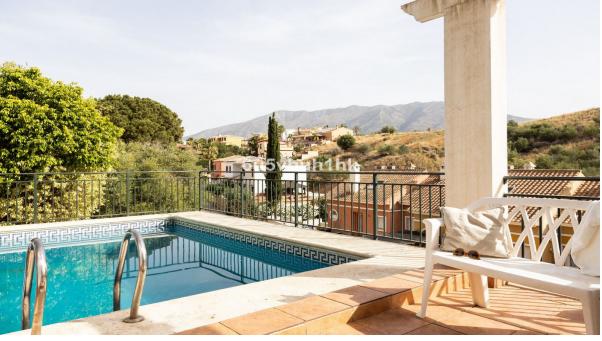

## Sales - House - Sierrezuela 369.000€

www.mibgroup.es +34 662 58 96 58 info@mibgroup.es

Sierrezuela

House

Ref.-ID: MIBGR4761169

187 m2

526 m2

Discover this charming detached villa for sale in the La Sierrezuela urbanization, in need of some renovations to modernize it. With 3 bedrooms, 2 bathrooms, a closed garage with automated door and a private pool, this property offers everything you need to enjoy a comfortable and relaxed life in a quiet and exclusive environment. Upon entering the villa, you will be greeted by a bright and spacious living room with large windows that allow in abundant natural light and offer mountain views. The fully equipped kitchen is the perfect place to prepare delicious meals while enjoying the beauty of the surroundings. The three bedrooms are spacious and cozy. The master bedroom features an en-suite bathroom, providing a private and relaxing space. The other two bedrooms share a second full bathroom. The exterior of the villa is equally attractive, with a private pool that invites you to take a refreshing dip during warm summer days. The terrace offers an ideal space to enjoy alfresco meals, sunbathe or simply relax while contemplating the mountainous landscape. The enclosed garage provides a safe and convenient space to park vehicles as well as offering additional storage. The villa is located in a privileged location within La Sierrezuela, an urbanization known for its tranquility and its proximity to all necessary services, such as shops, restaurants and schools. Do not miss the opportunity to acquire this charming villa in La Sierrezuela, a perfect place to enjoy a quiet and comfortable life with mountain views. Contact us today for more information and to schedule a showing!