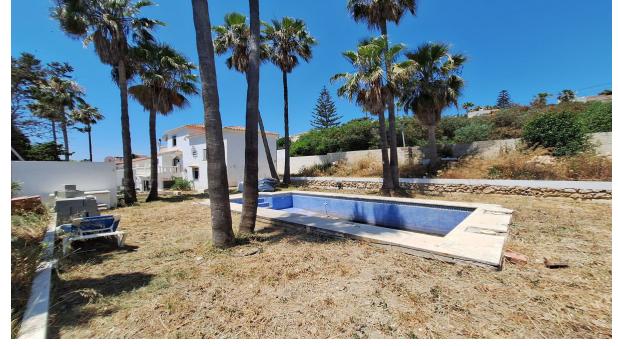

162 m2

House

661 m2

Welcome to this delightful 3 bedroom, 2 bathroom family Villa, set within 1 minute walk to the beach of Bahia Dorada (West of Estepona). The location is set within 15 minute walk of the world famous Finca Cortesin Beach Club. The area is well serviced with amenities, including major supermarkets, and just a short drive to Estepona Marina. As you approach the property, you have an external garage on the street level. Through the main villa gates you have a courtyard entrance with seating area, and leading from this area, you can access the garden and pool area. Through the main doors, you have a warm reception area with access onto the south east facing terrace overlooking the pool and garden area. On the first level you have a large double bedroom, with private south facing terrace overlooking the pool and garden area. On this first level there is also a family bathroom with walk-in shower. On the second floor, you have a further double bedroom, with good size private south facing terrace (sea views) As we walk back down the stairs through the property, we access the lower level there is the master suite, with ensuite bathroom. There is direct access to the garden from this bedroom. A further level down, you enter the open plan living and dining space. Working fireplace for those mild winter nights. The modern kitchen is also open plan, with a separate dining area. This is a very bright and light living area, with direct access onto the pool and garden. Through the living room terrace doors, you lead out onto a pleasant decking area for Al Fresco Dining. Ample seating area. Up a few steps further, you enter the pool and garden area with mature palm trees. There is an area for outdoor shower or bathroom.. A fantastic size plot for landscaping...this is an amazing property for the price and location! \*\*\*PLEASE BE ADVISED THERE IS ROAD NOISE FORM THE COAST ROAD\*\*\* WE HAVE A FULL VIDEO AVAILABLE