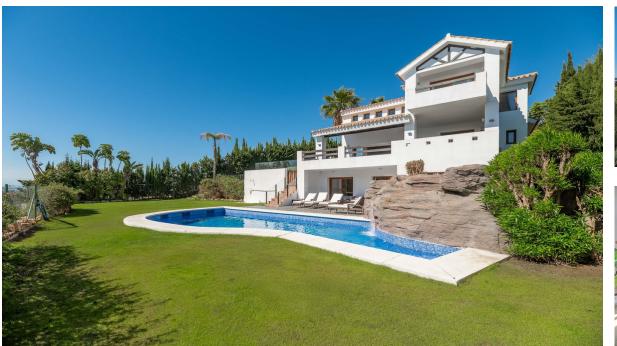

This modern golf home is perfectly situated with a desirable southeast /east orientation, it offers sea, golf and stunning countryside views. Elegantly designed, the villa seamlessly blends contemporary living with traditional Mediterranean style. As you enter the property you'll find a double-height gallery overlooking the spacious light-filled living /dining room. The master suite with a generous bathroom and its own terrace with lovely views the the sea and golf. There is another floor above with has it's own private office area which can double up to a bedroom and a lovely private terrace. As you descend to the main floor, you are met with large floor-to-ceiling sliding windows that lead onto a split-level decked terrace. A modern kitchen with utility room which also leads out to a terrace, where you can enjoy Al fresco dining. The lower level floor has three good sized bedrooms all ensuite. Two bedrooms open directly onto the swimming pool area which has a unique rock waterfall cascade. The location is ideal, with schools and shopping areas nearby, and a dozen first-class golf courses in the vicinity. Estepona's centre and marina are just a short drive away, and the property is well-connected to Puerto Banus, Marbella, and the airports of Malaga and Gibraltar. In recent years, Estepona has blossomed with stunning modern luxury developments and infrastructure. As one of the most well-established destinations, it offers everything homebuyers need, whether they seek a luxurious lifestyle or an excellent investment opportunity. A Lucrative Investment Opportunity