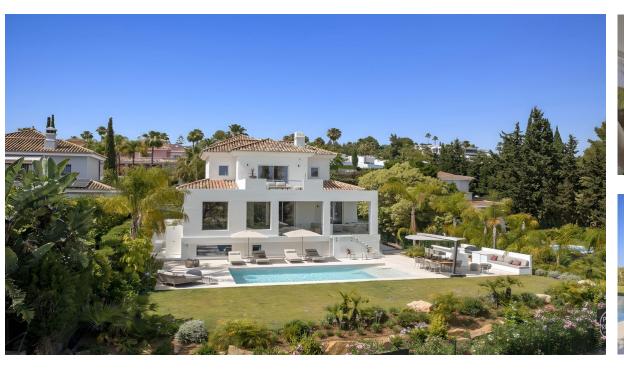

Exclusive frontline golf villa with magnificent panoramic views towards the esteemed Atalaya golf course and the sea. This elegant property is completely refurbished to the highest standards and has a contemporary design with clean lines bringing serenity and calm. When entering the villa you will immediately notice the high glass & steel windows, creating space, bringing in the light and the view to the living room and garden. The fully equipped modern kitchen is connected to the lovely dining area with magnificent garden views. For outdoor living, you can enjoy the various spacious terraces by the private swimming pool (10m x 5m) and the fully equipped outdoor kitchen with a gas barbecue. You will also notice the finest selection of garden furniture with a designer sunshade with a lighting, heating and cooling/misting system, ideal when entertaining guests. In total there are five bedrooms and five bathrooms of which there are two ensuite bedrooms on the ground-floor. On the first level you will find two en-suite bedrooms, one of which is the master bedroom with a luxurious bathroom, a dressing area and a lovely private terrace with panoramic sea views. The basement is spacious with plenty of natural light, to bring you and your guests more luxury and privacy. There is another living room with a private ensuite bedroom, a cosy TV corner, a bar, a wine cellar, a pool table and a gymnasium. The villa is beautifully furnished throughout, and equipped with all amenities. The gated property also has a private garage space and parking for guests. This is an exceptionally beautiful home only at a 10 minutes drive from Puerto Banús & 20 minutes from Marbella town.