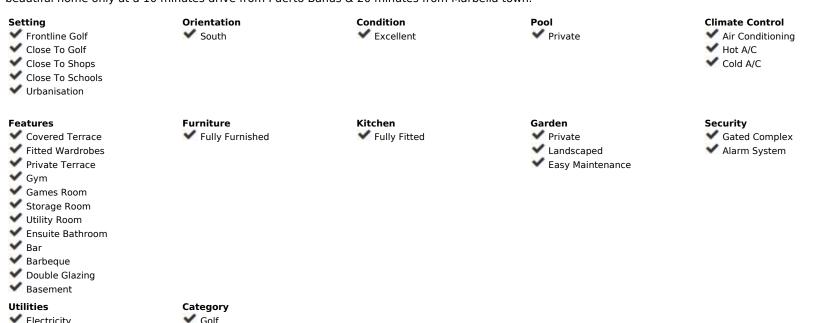

Exclusive frontline golf villa with magnificent panoramic views towards the esteemed Atalaya golf course and the sea. This elegant property is completely refurbished to the highest standards and has a contemporary design with clean lines bringing serenity and calm. When entering the villa you will immediately notice the high glass & steel windows, creating space, bringing in the light and the view to the living room and garden. The fully equipped modern kitchen is connected to the lovely dining area with magnificent garden views. For outdoor living, you can enjoy the various spacious terraces by the private swimming pool (10m x 5m) and the fully equipped outdoor kitchen with a gas barbecue. You will also notice the finest selection of garden furniture with a designer sunshade with a lighting, heating and cooling/misting system, ideal when entertaining guests. In total there are five bedrooms and five bathrooms of which there are two ensuite bedrooms on the ground-floor. On the first level you will find two en-suite bedrooms, one of which is the master bedroom with a luxurious bathroom, a dressing area and a lovely private terrace with panoramic sea views. The basement is spacious with plenty of natural light, to bring you and your guests more luxury and privacy. There is another living room with a private ensuite bedroom, a cosy TV corner, a bar, a wine cellar, a pool table and a gymnasium. The villa is beautifully furnished throughout, and equipped with all amenities. The gated property also has a private garage space and parking for guests. This is an exceptionally beautiful home only at a 10 minutes drive from Puerto Banús & 20 minutes from Marbella town.

Views

**✓** Sea

**✓** Golf

Pool
Parking

❤ Garage

Covered

**✓** Private

Mountain

Panoramic
Garden

Drinkable Water

**✓** Gas

✓ Holiday Homes

LuxuryContemporary