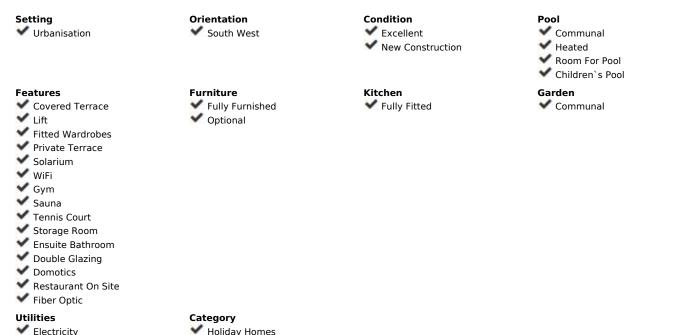

## Sales - Apartment - Marbella 1.450.000€

www.mibgroup.es +34 662 58 96 58 info@mibgroup.es

Ref.-ID: MIBGR4767493

3

Marbella

3

155 m2

**Apartment** 

Move-in ready 3 bedroom penthouse with luxury roof terrace for []1,450,000 This move-in ready penthouse features three bedrooms with beautiful views. The kitchen and living room, which blend seamlessly, are luxuriously and modernly furnished. This layout allows you to maximize the spaces, with a total indoor living space of 155 m². The living room in turn flows into the huge terrace of more than 175m², combined with 150m² of solarium, thanks to the large sliding windows. In addition, there is a rooftop terrace where you can enjoy stunning views and stylish decor that continues the luxurious and spacious feeling outside. These terraces offer the possibility of placing jacuzzi or plunge pool. This penthouse is available for []1,450,000 excluding furniture. Palo Alto is an exclusive hilltop community with beautiful, uninterrupted views of the Mediterranean Sea. A place where you will be able to enjoy the exclusive things in life like horseback riding in the hills, relaxing by the infinity pool and sipping cocktails on the terrace of your beautiful apartment. The Palo Alto estate is 50 hectares, of which only 20% will be cultivated, so you will always be in a green and natural environment. A unique master plan includes: - concierge service - health club - equestrian facilities - restaurants - a farmer's market - tennis courts - swimming pools - a social club - a kids club - a shared workspace - large common areas Contact us for more info!