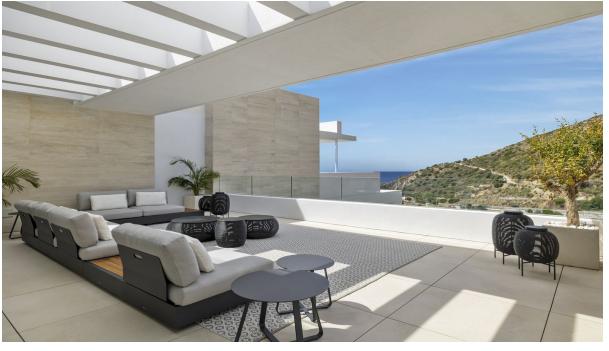

Move-in ready 3 bedroom penthouse with luxury roof terrace for []1,450,000 This move-in ready penthouse features three bedrooms with beautiful views. The kitchen and living room, which blend seamlessly, are luxuriously and modernly furnished. This layout allows you to maximize the spaces, with a total indoor living space of 155 m². The living room in turn flows into the huge terrace of more than 175m², combined with 150m² of solarium, thanks to the large sliding windows. In addition, there is a rooftop terrace where you can enjoy stunning views and stylish decor that continues the luxurious and spacious feeling outside. These terraces offer the possibility of placing jacuzzi or plunge pool. This penthouse is available for []1,450,000 excluding furniture. Palo Alto is an exclusive hilltop community with beautiful, uninterrupted views of the Mediterranean Sea. A place where you will be able to enjoy the exclusive things in life like horseback riding in the hills, relaxing by the infinity pool and sipping cocktails on the terrace of your beautiful apartment. The Palo Alto estate is 50 hectares, of which only 20% will be cultivated, so you will always be in a green and natural environment. A unique master plan includes: - concierge service - health club - equestrian facilities - restaurants - a farmer's market - tennis courts - swimming pools - a social club - a kids club - a shared workspace - large common areas Contact us for more info!