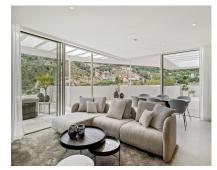

Move-in ready 3 bedroom penthouse with luxury roof terrace for []1,450,000 This move-in ready penthouse features three bedrooms with beautiful views. The kitchen and living room, which blend seamlessly, are luxuriously and modernly furnished. This layout allows you to maximize the spaces, with a total indoor living space of 155 m². The living room in turn flows into the huge terrace of more than 175m², combined with 150m² of solarium, thanks to the large sliding windows. In addition, there is a rooftop terrace where you can enjoy stunning views and stylish decor that continues the luxurious and spacious feeling outside. These terraces offer the possibility of placing jacuzzi or plunge pool. This penthouse is available for []1,450,000 excluding furniture. Palo Alto is an exclusive hilltop community with beautiful, uninterrupted views of the Mediterranean Sea. A place where you will be able to enjoy the exclusive things in life like horseback riding in the hills, relaxing by the infinity pool and sipping cocktails on the terrace of your beautiful apartment. The Palo Alto estate is 50 hectares, of which only 20% will be cultivated, so you will always be in a green and natural environment. A unique master plan includes: - concierge service - health club - equestrian facilities - restaurants - a farmer's market - tennis courts - swimming pools - a social club - a kids club - a shared workspace - large common areas Contact us for more info!