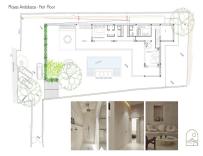

Sales - House - El Rosario 1.495.000€ www.mibgroup.es +34 662 58 96 58 info@mibgroup.es

Ref.-ID: MIBGR4771468

IBI: 2,363 EUR / year

El Rosario

Rubbish: 360 EUR / year

House

\*\*INVESTMENT VILLA OPPORTUNITY WITH PROJECT AND LICENSE IN PLACE - ONLY 150 METERS FROM THE BEACH\*\* Discover a remarkable investment opportunity nestled in the neighborhood of Playas Andaluzas, Marbella. Here, the captivating beauty of sandy beaches meets the convenience of nearby amenities, including restaurants, chiringuitos, beach clubs, and schools. This prime location offers an ideal chance for those looking to create their dream home or make a smart investment. The property is situated on a generous plot of nearly 1,169 square meters, just 150 meters from some of Marbella's finest beaches. The project features a stunning Mediterranean beach style design and consists of two floors with a spacious open-plan living room and kitchen, 4 bedrooms, and 4 bathrooms. There is additional space that can be customized to suit the unique taste and style of the new owner. The plot has a buildability of 35%, allowing for the construction of a completely new villa with a total area of 409 square meters. Furthermore, there is the potential to include a basement. Urbanistic rules: UE-2, with 35% buildability, 30% occupancy, a maximum height of 7.5 meters, and boundaries set at 3 meters This area situated in the eastern part of Marbella, it is about a 10-minute drive from the city center and 35 minutes from Malaga International Airport. Several prestigious golf courses are close to the Playas Andaluzas area, as well as international schools, beach clubs and the Costa del Sol Hospital. Don't miss this extraordinary opportunity to invest in one of Marbella's prime locations.