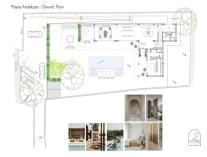

Sales - House - El Rosario 1.495.000€ www.mibgroup.es +34 662 58 96 58 info@mibgroup.es

Ref.-ID: MIBGR4771468

IBI: 2,363 EUR / year

El Rosario

Rubbish: 360 EUR / year

House

\*\*INVESTMENT VILLA OPPORTUNITY WITH PROJECT AND LICENSE IN PLACE - ONLY 150 METERS FROM THE BEACH\*\* Discover a remarkable investment opportunity nestled in the neighborhood of Playas Andaluzas, Marbella. Here, the captivating beauty of sandy beaches meets the convenience of nearby amenities, including restaurants, chiringuitos, beach clubs, and schools. This prime location offers an ideal chance for those looking to create their dream home or make a smart investment. The property is situated on a generous plot of nearly 1,169 square meters, just 150 meters from some of Marbella's finest beaches. The project features a stunning Mediterranean beach style design and consists of two floors with a spacious open-plan living room and kitchen, 4 bedrooms, and 4 bathrooms. There is additional space that can be customized to suit the unique taste and style of the new owner. The plot has a buildability of 35%, allowing for the construction of a completely new villa with a total area of 409 square meters. Furthermore, there is the potential to include a basement. Urbanistic rules: UE-2, with 35% buildability, 30% occupancy, a maximum height of 7.5 meters, and boundaries set at 3 meters This area situated in the eastern part of Marbella, it is about a 10-minute drive from the city center and 35 minutes from Malaga International Airport. Several prestigious golf courses are close to the Playas Andaluzas area, as well as international schools, beach clubs and the Costa del Sol Hospital. Don't miss this extraordinary opportunity to invest in one of Marbella's prime locations.