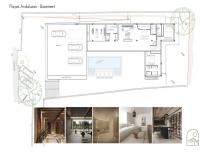

Sales - House - El Rosario 1.495.000€ www.mibgroup.es +34 662 58 96 58 info@mibgroup.es

Ref.-ID: MIBGR4771468

IBI: 2,363 EUR / year

El Rosario

Rubbish: 360 EUR / year

House

\*\*INVESTMENT VILLA OPPORTUNITY WITH PROJECT AND LICENSE IN PLACE - ONLY 150 METERS FROM THE BEACH\*\* Discover a remarkable investment opportunity nestled in the neighborhood of Playas Andaluzas, Marbella. Here, the captivating beauty of sandy beaches meets the convenience of nearby amenities, including restaurants, chiringuitos, beach clubs, and schools. This prime location offers an ideal chance for those looking to create their dream home or make a smart investment. The property is situated on a generous plot of nearly 1,169 square meters, just 150 meters from some of Marbella's finest beaches. The project features a stunning Mediterranean beach style design and consists of two floors with a spacious open-plan living room and kitchen, 4 bedrooms, and 4 bathrooms. There is additional space that can be customized to suit the unique taste and style of the new owner. The plot has a buildability of 35%, allowing for the construction of a completely new villa with a total area of 409 square meters. Furthermore, there is the potential to include a basement. Urbanistic rules: UE-2, with 35% buildability, 30% occupancy, a maximum height of 7.5 meters, and boundaries set at 3 meters This area situated in the eastern part of Marbella, it is about a 10-minute drive from the city center and 35 minutes from Malaga International Airport. Several prestigious golf courses are close to the Playas Andaluzas area, as well as international schools, beach clubs and the Costa del Sol Hospital. Don't miss this extraordinary opportunity to invest in one of Marbella's prime locations.