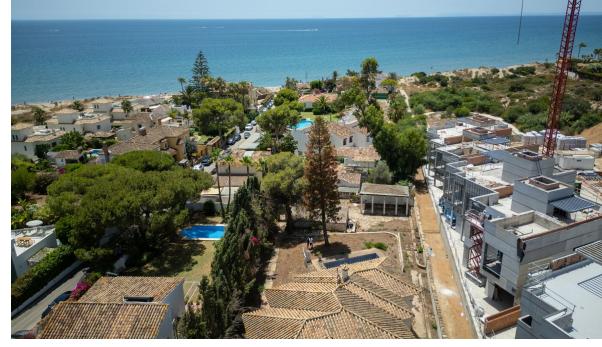

Sales - House - El Rosario 1.495.000€ www.mibgroup.es +34 662 58 96 58 info@mibgroup.es

Ref.-ID: MIBGR4771468

IBI: 2,363 EUR / year

El Rosario

Rubbish: 360 EUR / year

House

\*\*INVESTMENT VILLA OPPORTUNITY WITH PROJECT AND LICENSE IN PLACE - ONLY 150 METERS FROM THE BEACH\*\* Discover a remarkable investment opportunity nestled in the neighborhood of Playas Andaluzas, Marbella. Here, the captivating beauty of sandy beaches meets the convenience of nearby amenities, including restaurants, chiringuitos, beach clubs, and schools. This prime location offers an ideal chance for those looking to create their dream home or make a smart investment. The property is situated on a generous plot of nearly 1,169 square meters, just 150 meters from some of Marbella's finest beaches. The project features a stunning Mediterranean beach style design and consists of two floors with a spacious open-plan living room and kitchen, 4 bedrooms, and 4 bathrooms. There is additional space that can be customized to suit the unique taste and style of the new owner. The plot has a buildability of 35%, allowing for the construction of a completely new villa with a total area of 409 square meters. Furthermore, there is the potential to include a basement. Urbanistic rules: UE-2, with 35% buildability, 30% occupancy, a maximum height of 7.5 meters, and boundaries set at 3 meters This area situated in the eastern part of Marbella, it is about a 10-minute drive from the city center and 35 minutes from Malaga International Airport. Several prestigious golf courses are close to the Playas Andaluzas area, as well as international schools, beach clubs and the Costa del Sol Hospital. Don't miss this extraordinary opportunity to invest in one of Marbella's prime locations.