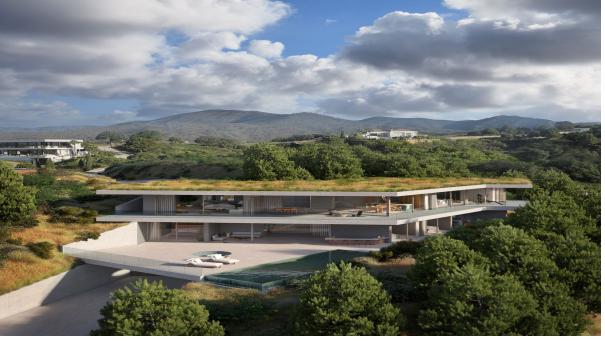

Retreat in the Heart of Nature Perched on an elevated position in the mountain foothills, this vila is a masterful blend of strategic design and playful space distribution. With its back embraced by the mountain and its front opening to breathtaking viewings. This villa is a true expression of contemporary and innovative design The architecture and outdoor spaces are meticulously oriented towards the Mediterranean Sea, the castle of Monte Mayor, and the emerald valley below. From the expansive terraces to the integrated outdoor lounge area, the property offers a protected and serene haven. Every corner of this residence invites you to relax and enjoy the harmonious connection with nature. The villa includes: 5 bedrooms, 5 en-suite bathrooms, 2 guest toilets, extensive terraces, an integrated outdoor lounge area and a stunning swimming pool. The property radiates sophisticated charm with its use of noble materials and top-tier specifications. It achieves an ideal synergy between state-of-the-art design and ecological sensitivity, featuring a minimal environmental footprint, green roofs, optional solar energy, and landscaping designed to thrive in drought conditions. For those who crave a refined lifestyle in a tranquil and scenic environment this vila presents a unique chance to experience luxurious living seamlessly integrated with nature. To discover more about this property and other similar, please do not hesitate to contact us.